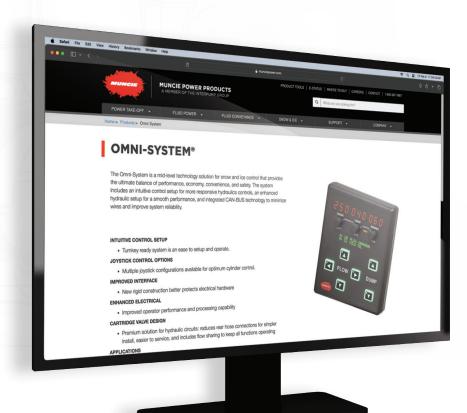

# Omni-System<sup>®</sup>

The Omni-System is a mid-level technology solution for snow and ice control systems that provides the ultimate balance amongst performance, economy, convenience, and safety. The system includes an intuitive setup for more responsive hydraulic controls, an enhanced hydraulic setup for a smooth performance, and integrated CAN-BUS technology to minimize wires and improve system reliability.