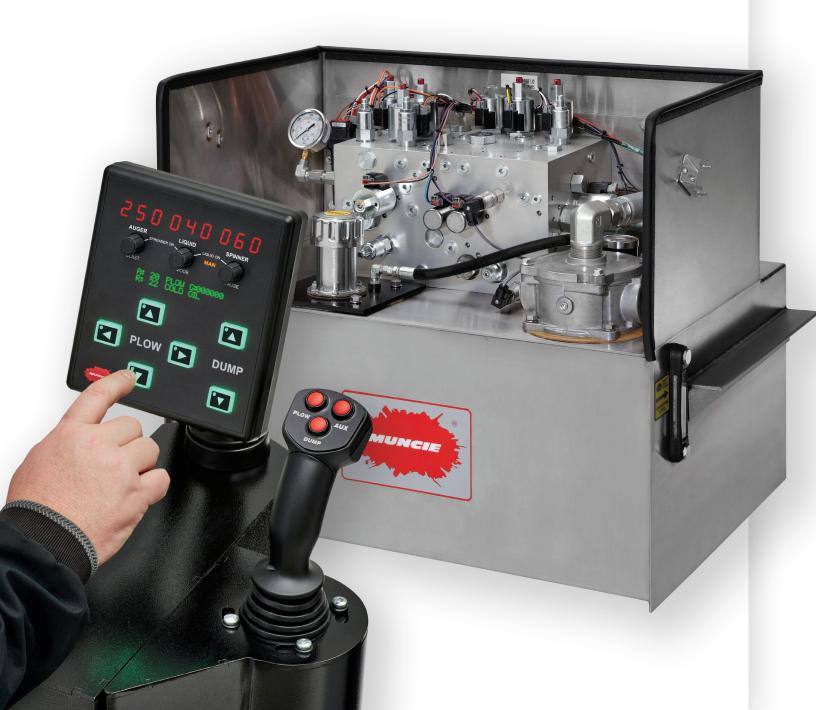

# Omni-System<sup>®</sup>

The Omni-System is a mid-level technology solution for snow and ice control systems that provides the ultimate balance amongst performance, economy, convenience, and safety. The system includes an intuitive setup for more responsive hydraulic controls, an enhanced hydraulic setup for a smooth performance, and integrated CAN-BUS technology to minimize wires and improve system reliability.

### **KEY FEATURES**