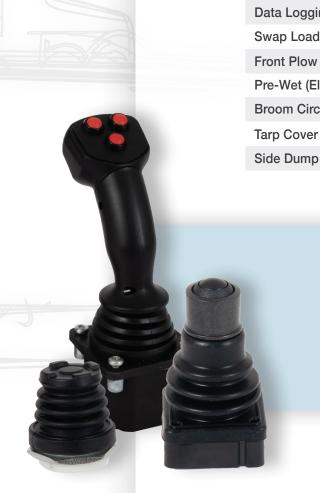

Pre-Wet (Electric / Hydraulic)

**Broom Circuits** 

Multiple joystick configurations available for optimum cylinder control