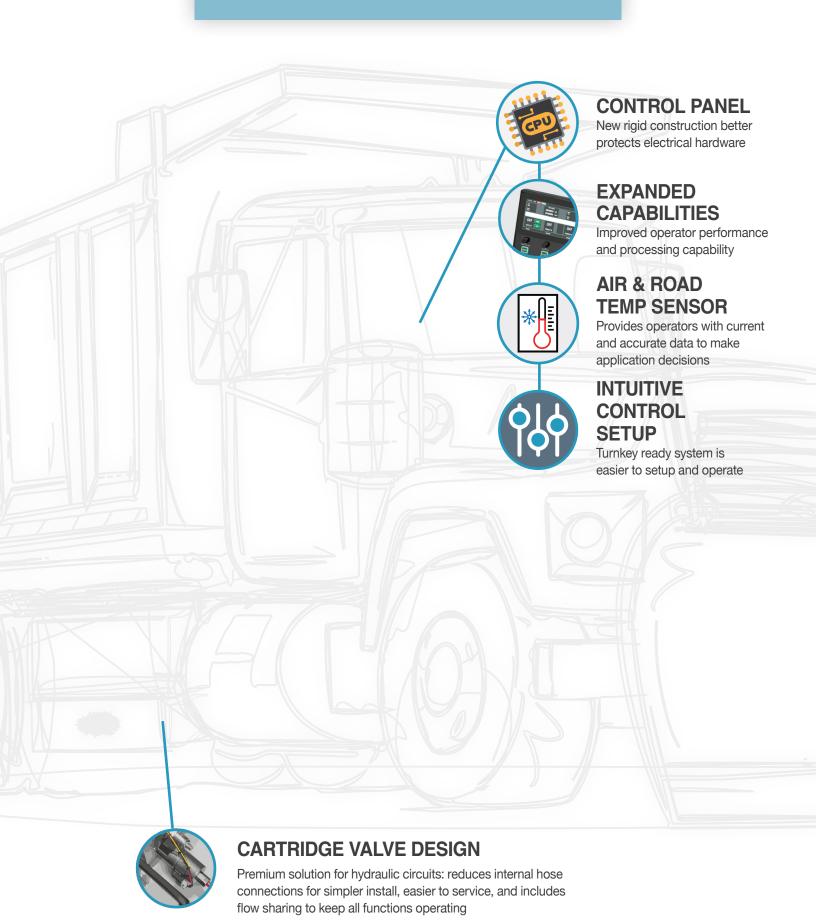

### **KEY FEATURES**

# Omni-System<sup>®</sup>

The Omni-System is a mid-level technology solution for snow and ice control systems that provides the ultimate balance amongst performance, economy, convenience, and safety. The system includes an intuitive setup for more responsive hydraulic controls, an enhanced hydraulic setup for a smooth performance, and integrated CAN-BUS technology to minimize wires and improve system reliability.