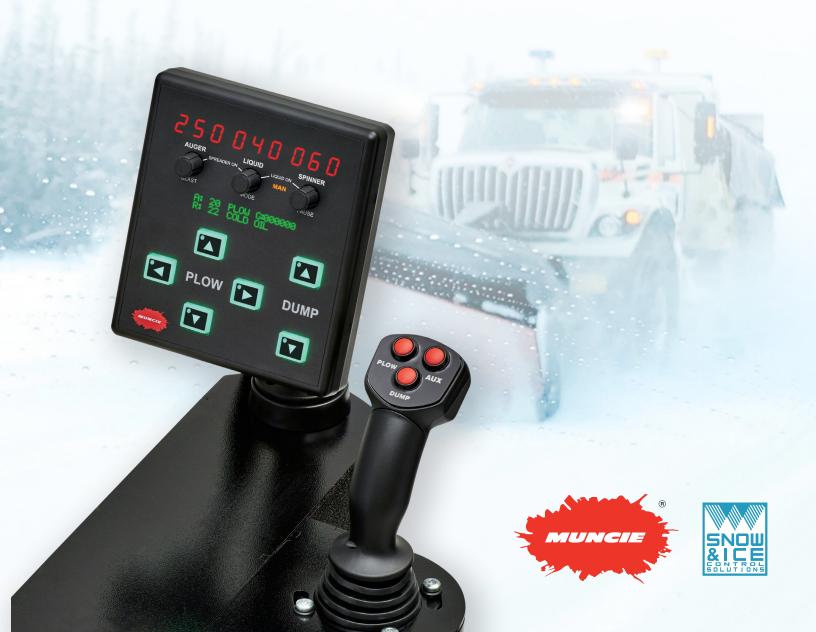

# Omni-System<sup>®</sup>

The Omni-System is a mid-level technology solution for snow and ice control systems that provides the ultimate balance amongst performance, economy, convenience, and safety. The system includes an intuitive setup for more responsive hydraulic controls, an enhanced hydraulic setup for a smooth performance, and integrated CAN-BUS technology to minimize wires and improve system reliability.

### **KEY FEATURES**