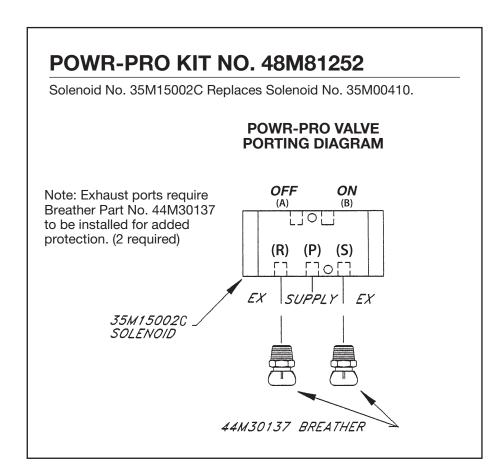

*44M30137* BREATHER 35M2X749

SOLENOID

Slightly different fittings may be required to hookup air lines when solenoid is used as a field replacement.