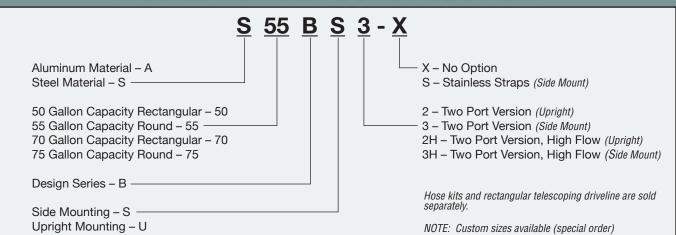

sight gauge with thermometer (upright reservoirs only)
- Upright reservoirs have integral mounting flanges eliminating the need for mounting saddles and retaining straps
- <sup>3</sup>/<sub>4</sub>" Magnetic drain plug
- Return line diffuser
- 100% pressure tested
- All reservoirs configured for either 2-line or 3-line dump pump installation
- Improved internal baffle design improves performance and structural integrity

### IMPROVEMENTS

Heavier gauge material and reinforced work port area on both the Steel and Aluminum upright reservoirs.

Ì

Modified baffle design for improved reinforcement and performance on Side Mount reservoirs.

More robust assembly for increased support on Aluminum upright reservoirs.

Bright finish on all Aluminum reservoirs.

#### **MODEL NUMBER CONSTRUCTION**



## **RESERVOIRS DIMENSIONS AND SPECIFCATIONS**





| RESERVOIR MODEL      | DIM A: in (cm) | DIM B: in (cm) | DIM C: in (cm) | Approx. Wt Ib (kg)<br>STEEL RESERVOIR | Approx. Wt Ib (kg)<br>ALUMINUM RESERVOIR |
|----------------------|----------------|----------------|----------------|---------------------------------------|------------------------------------------|
| Upright Tank - 50    | 35.50 (90.2)   | 25.59 (65.0)   | 14.59 (37.1)   | 115 (52.2)                            | 65 (29.5)                                |
| Upright Tank – 70    | 41.00 (104.1)  | 26.25 (66.7)   | 17.33 (44.0)   | 170 (77.1)                            | 75 (34.0)                                |
| Side Mount Tank – 55 | 28.75 (73.0)   | n/a            | n/a            | 130 (59.0)