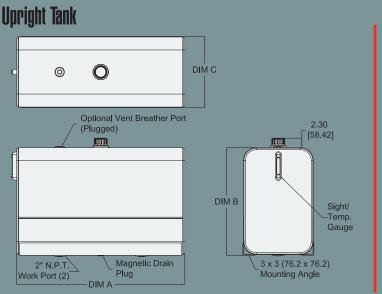

## FEATURES

- Filler breather assembly with nylon strainer
- Raised filler neck keeps water from entering the filler cap
- One year warranty
- 5" Fluid level sight gauge with thermometer (upright reservoirs only)
- Upright reservoirs have integral mounting flanges eliminating the need for mounting saddles and retaining straps
- <sup>3</sup>/<sub>4</sub>" Magnetic drain plug
- Return line diffuser
- 100% pressure tested
- All reservoirs configured for either 2-line or 3-line dump pump installation
- Improved internal baffle design improves performance and structural integrity

## **RESERVOIRS DIMENSIONS AND SPECIFCATIONS**

| RESERVOIR MODEL      | DIM A: in (cm) | DIM B: in (cm) | DIM C: in (cm) | Approx. Wt Ib (kg)<br>STEEL RESERVOIR | Approx. Wt Ib (kg)<br>ALUMINUM RESERVOIR |
|----------------------|----------------|----------------|----------------|---------------------------------------|------------------------------------------|
| Upright Tank - 50    | 35.50 (90.2)   | 25.59 (65.0)   | 14.59 (37.1)   | 115 (52.2)                            | 65 (29.5)                                |
| Upright Tank – 70    | 41.00 (104.1)  | 26.25 (66.7)   | 17.33 (44.0)   | 170 (77.1)                            | 75 (34.0)                                |
| Side Mount Tank – 55 | 28.75 (73.0)   | n/a            | n/a            | 130 (59.0)                            | 85 (38.6)                                |
| Side Mount Tank – 75 | 35.75 (90.8)   | n/a            | n/a            | 165 (74.8)                            | 91 (41.3)                                |