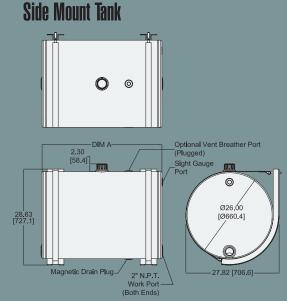

## FEATURES

- Filler breather assembly with nylon strainer
- Raised filler neck keeps water from entering the filler cap
- One year warranty
- 5" Fluid level sight gauge with thermometer (upright reservoirs only)
- Upright reservoirs have integral mounting flanges eliminating the need for mounting saddles and retaining straps
- <sup>3</sup>/<sub>4</sub>" Magnetic drain plug
- Return line diffuser
- 100% pressure tested
- All reservoirs configured for either 2-line or 3-line dump pump installation
- Improved internal baffle design improves performance and structural integrity

## **RESERVOIRS DIMENSIONS AND SPECIFCATIONS**

| RESERVOIR MODEL      | DIM A: in (cm) | DIM B: in (cm) | DIM C: in (cm) | Approx. Wt Ib (kg)<br>STEEL RESERVOIR | Approx. Wt Ib (kg)<br>ALUMINUM RESERVOIR |
|----------------------|----------------|----------------|----------------|---------------------------------------|------------------------------------------|
| Upright Tank - 50    | 35.50 (90.2)   | 25.59 (65.0)   | 14.59 (37.1)   | 115 (52.2)                            | 65 (29.5)                                |
| Upright Tank – 70    | 41.00 (104.1)  | 26.25 (66.7)   | 17.33 (44.0)   | 170 (77.1)                            | 75 (34.0)                                |
| Side Mount Tank – 55 | 28.75 (73.0)   | n/a            | n/a            | 130 (59.0)                            | 85 (38.6)                                |
| Side Mount Tank – 75 | 35.75 (90.8)   | n/a            | n/a            | 165 (74.8)                            | 91 (41.3)                                |