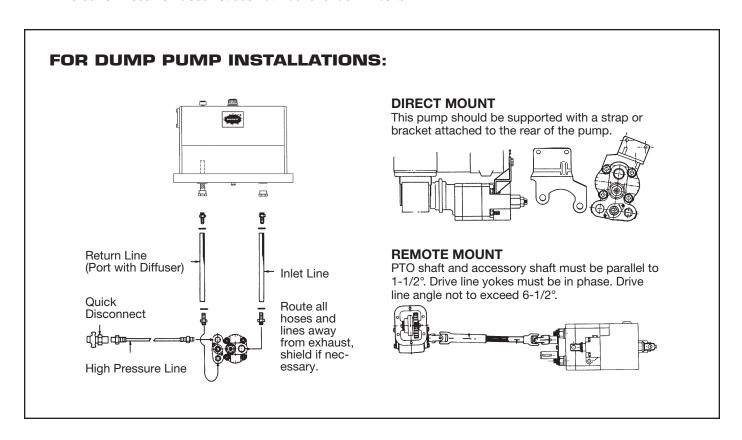

#### PROCEDURE (Reservoir Assembly):

After frame mounting procedure has been completed, do the following:

- Set reservoir onto mounted angle brackets and rubber cushions (sandwich cushions between brackets and reservoir flanges).
- 2. Install 5/8" bolts, flat washers, springs, and and lock nuts as supplied (4 places).
- 3. Tighten 5/8" lock nuts until the compressed length of the spring is 1-1/2". Do not compress spring completely.
- Install the magnetic drain plug and optional vent breather (if purchased). A thread sealant is recommended (Do not use Teflon tape).
- 5. Install the reducer bushing and return line diffuser into the work ports. A thread sealant is recommended (Do not use Teflon tape). The reducer bushing and diffuser can be fitted into either port for ease of installation but must be properly hooked up to the pump.
- 6. Install No Step decals (2) on the top side of the reservoir. Make sure surface is clean.