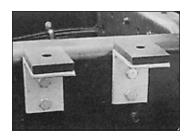

Photo 3

- 5. Place rubber cushions atop the four mounting brackets. NOTE: The rubber cushion should be above the top of the frame rails. (Photo 3.)
- 6. Proceed to the Reservoir Assembly Section.

Notes: Installer to provide eight 1/2 inch Grade 5 or better capscrews and locknuts to attach angle brackets to the frame.