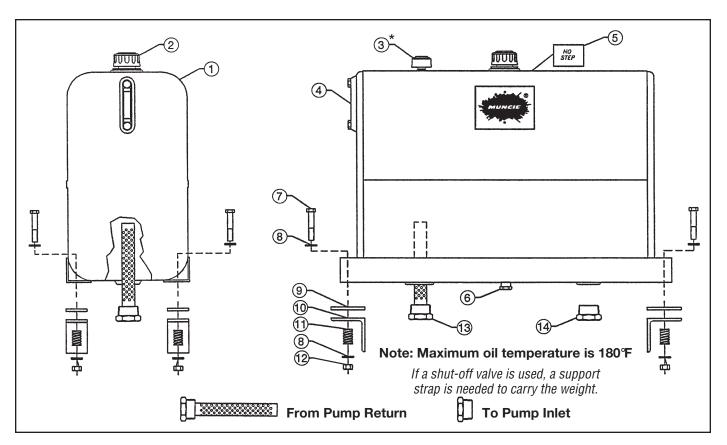

#### KIT INCLUDES:

| ITEM | DESCRIPTION                                                                                                                       | PART NO.                                     | QTY.             |
|------|-----------------------------------------------------------------------------------------------------------------------------------|----------------------------------------------|------------------|
| 1    | Base Reservoirs<br>Steel 50 Gallon Upright<br>Aluminum 50 Gallon Upright<br>Steel 70 Gallon Upright<br>Aluminum 70 Gallon Upright | 56T36604<br>56T36605<br>56T36677<br>56T36678 | 1<br>1<br>1<br>1 |
| 2    | Breather Cap                                                                                                                      | BC-50                                        | 1                |
| 3    | Optional Vent Breather*                                                                                                           | 55T36394                                     | 1                |
| 4    | Sight Gauge                                                                                                                       | 31T36377                                     | 1                |
| 5    | No Step Decal                                                                                                                     | 36T35811                                     | 2                |
| 6    | Magnetic Drain Plug                                                                                                               | 55T36629                                     | 1                |
| 7    | Spring Kit Bolt (5/8") 50 Gal.<br>Spring Kit Bolt (5/8") 70 Gal.                                                                  | 098-30004<br>19T36848                        | 4<br>4           |
| 8    | Spring Kit Flat Washer (5/8")<br>(50 Gallon Only)                                                                                 | 098-30006                                    | 8                |
| 9    | Spring Kit Rubber Cushion                                                                                                         | 098-30002                                    | 4                |
| 10   | Spring Kit Angle Bracket                                                                                                          | 098-30001                                    | 4                |
| 11   | Spring Kit Spring                                                                                                                 | 098-30003                                    | 4                |
| 12   | Spring Kit Lock Nut (5/8")                                                                                                        | 098-30005                                    | 4                |
| 13   | Return Line Diffuser (2x1-1/4)<br>Return Line Diffuser (2x1-1/2)                                                                  | 8020590<br>43T37610                          | 1<br>1           |
| 14   | Reducer Bushing (2x1-1/4)<br>Reducer Bushing (2x1-1/2)                                                                            | 8020591<br>43T37609                          | 1                |
| N.S. | Low Neck Breather Flange                                                                                                          | 56T36398                                     | 1                |
| N.S. | Strainer Basket                                                                                                                   | 56T36400                                     | 1                |
| N.S. | Breather Flange Gasket                                                                                                            | 13T36399                                     | 2                |
| N.S. | 10- 32 Screws w/O-ring                                                                                                            | 19T36674                                     | 6                |
| N.S. | 2 Inch N.P.T. Pipe Plug                                                                                                           | HHPP-32Z                                     | 1                |

#### PROCEDURE (Reservoir Assembly):

After frame mounting procedure has been completed, do the following:

- Set reservoir onto mounted angle brackets and rubber cushions (sandwich cushions between brackets and reservoir flanges).
- 2. Install 5/8" bolts, flat washers, springs, and and lock nuts as supplied (4 places).
- 3. Tighten 5/8" lock nuts until the compressed length of the spring is 1-1/2". Do not compress spring completely.
- Install the magnetic drain plug and optional vent breather (if purchased). A thread sealant is recommended (Do not use Teflon tape).
- 5. Install the reducer bushing and return line diffuser into the work ports. A thread sealant is recommended (Do not use Teflon tape). The reducer bushing and diffuser can be fitted into either port for ease of installation but must be properly hooked up to the pump.
- 6. Install No Step decals (2) on the top side of the reservoir. Make sure surface is clean.

### FRAME MOUNTING UPRIGHT RESERVOIR

Photo 1 Photo 2

#### PROCEDURE (Frame Mounts):

- 1. Set the reservoir on frame rails of the truck chassis in the desired position.
- 2. Position angle brackets against the sides of the frame rails so that the predrilled holes are positioned against the flat portion of the reservoir mounting base. (See Photo 1.) NOTE: The top of the bracket should be flush with the top flange of the frame.
- 3. Mark and drill holes through the angle brackets and frame rails. (Two holes per bracket.)
- 4. Mount the angle brackets to the frame. (Photo 2.)

Photo 3

- 5. Place rubber cushions atop the four mounting brackets. NOTE: The rubber cushion should be above the top of the frame rails. (Photo 3.)
- 6. Proceed to the Reservoir Assembly Section.

Notes: Installer to provide eight 1/2 inch Grade 5 or better capscrews and locknuts to attach angle brackets to the frame.