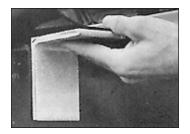

#### PROCEDURE (Frame Mounts):

- 1. Set the reservoir on frame rails of the truck chassis in the desired position.
- 2. Position angle brackets against the sides of the frame rails so that the predrilled holes are positioned against the flat portion of the reservoir mounting base. (See Photo 1.) NOTE: The top of the bracket should be flush with the top flange of the frame.
- 3. Mark and drill holes through the angle brackets and frame rails. (Two holes per bracket.)
- 4. Mount the angle brackets to the frame. (Photo 2.)