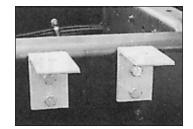

#### PROCEDURE (Frame Mounts):

- 1. Set the reservoir on frame rails of the truck chassis in the desired position.
- 2. Position angle brackets against the sides of the frame rails so that the predrilled holes are positioned against the flat portion of the reservoir mounting base. (See Photo 1.) NOTE: The top of the bracket should be flush with the top flange of the frame.
- 3. Mark and drill holes through the angle brackets and frame rails. (Two holes per bracket.)
- 4. Mount the angle brackets to the frame. (Photo 2.)