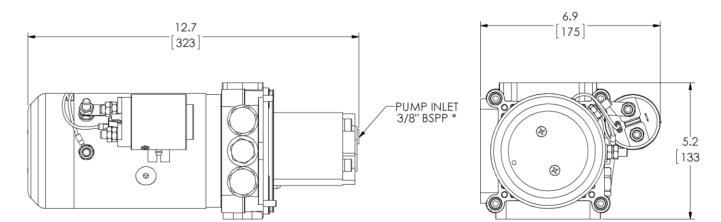

## LP1A-0HXX06-000-A

- Auxiliary Power Supply Application
- Pump/Motor Only
- 12V Motor with Relay
- 2cc Pump
- Horizontal Mounting

\* P/N BPMJ68P BSPP TO JIC CONVERSION FITTING PROVIDED STANDARD

| Available Options |                |          |                      |                |                 |           |                  |             |
|-------------------|----------------|----------|----------------------|----------------|-----------------|-----------|------------------|-------------|
| Power Pack        | Motor          | Function | Mounting<br>Position | Reservoir Type | Reservoir Size  | Pump      | Assembly<br>Code | Control     |
| LP1               | А              | 0        | Н                    | X              | X               | 06        | 000              | А           |
|                   | See Pg. 20 -22 |          | See Pg. 3            | See Pg. 14 -15 | See Pg. 14 - 15 | See Pg. 3 |                  | See Pgs. 24 |