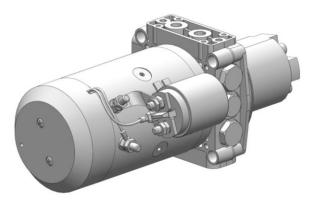

## LP1A-0HXX06-000-A

- Auxiliary Power Supply Application
- Pump/Motor Only
- 12V Motor with Relay
- 2cc Pump
- Horizontal Mounting

\* P/N BPMJ68P BSPP TO JIC CONVERSION FITTING PROVIDED STANDARD

| Available Options |                |          |                      |                |                 |           |                  |             |
|-------------------|----------------|----------|----------------------|----------------|-----------------|-----------|------------------|-------------|
| Power Pack        | Motor          | Function | Mounting<br>Position | Reservoir Type | Reservoir Size  | Pump      | Assembly<br>Code | Control     |
| LP1               | А              | 0        | Н                    | X              | X               | 06        | 000              | А           |
|                   | See Pg. 20 -22 |          | See Pg. 3            | See Pg. 14 -15 | See Pg. 14 - 15 | See Pg. 3 |                  | See Pgs. 24 |