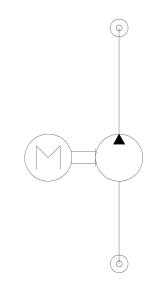

## LP1A-0HXX06-000-A

- Auxiliary Power Supply Application
- Pump/Motor Only
- 12V Motor with Relay
- 2cc Pump
- Horizontal Mounting

\* P/N BPMJ68P BSPP TO JIC CONVERSION FITTING PROVIDED STANDARD

| Available Options |                |          |                      |                |                 |           |                  |             |
|-------------------|----------------|----------|----------------------|----------------|-----------------|-----------|------------------|-------------|
| Power Pack        | Motor          | Function | Mounting<br>Position | Reservoir Type | Reservoir Size  | Pump      | Assembly<br>Code | Control     |
| LP1               | А              | 0        | Н                    | X              | X               | 06        | 000              | А           |
|                   | See Pg. 20 -22 |          | See Pg. 3            | See Pg. 14 -15 | See Pg. 14 - 15 | See Pg. 3 |                  | See Pgs. 24 |