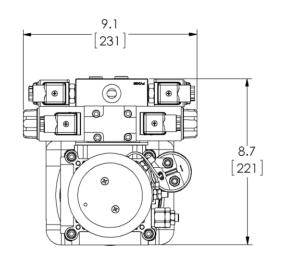

## LP1A-2HPF06-100-C

**Basic Snow Plow Application** 

- 1.5 Qt. Poly Reservoir
- Pilot Operated Check Valves
- Cross-Over Relief Valves
- Plow Function Up/Down and Left/Right
- 4-Button Electrical Control
- 12V Motor with Relay
- 2cc Pump
- Horizontal Mounting