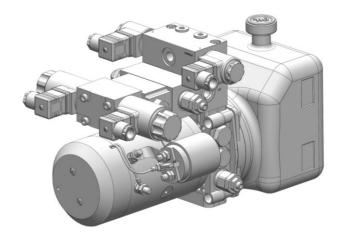

## LP1A-2HPF06-100-C

**Basic Snow Plow Application** 

- 1.5 Qt. Poly Reservoir
- Pilot Operated Check Valves
- Cross-Over Relief Valves
- Plow Function Up/Down and Left/Right
- 4-Button Electrical Control
- 12V Motor with Relay
- 2cc Pump
- Horizontal Mounting