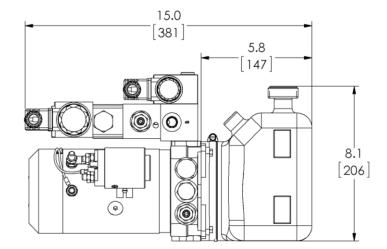

## LP1A-2HPF06-100-C

**Basic Snow Plow Application** 

- 1.5 Qt. Poly Reservoir
- Pilot Operated Check Valves
- Cross-Over Relief Valves
- Plow Function Up/Down and Left/Right
- 4-Button Electrical Control
- 12V Motor with Relay
- 2cc Pump
- Horizontal Mounting