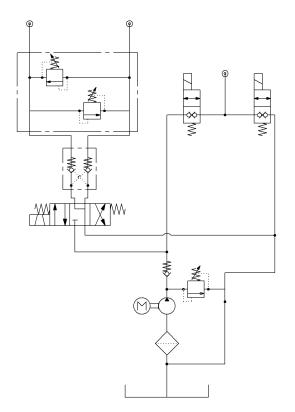

## LP1A-2HPF06-100-C

**Basic Snow Plow Application** 

- 1.5 Qt. Poly Reservoir
- Pilot Operated Check Valves
- Cross-Over Relief Valves
- Plow Function Up/Down and Left/Right
- 4-Button Electrical Control
- 12V Motor with Relay
- 2cc Pump
- Horizontal Mounting