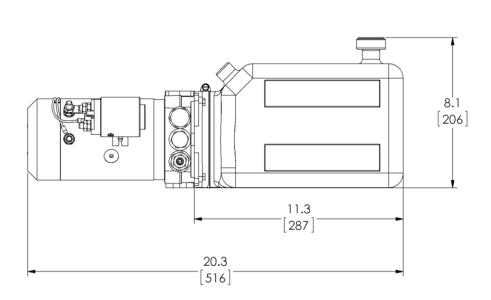

## LP1A-2HPJ06-000-A

- Multi-Function Auxiliary Power Supply
- 5.3 Qt. Poly-Reservoir
- Check and Relief Valve
- Central Manifold to accept NFPA-D03 Directional Control Valves (-6 ODT Porting)
- 12V Motor with Relay
- 2cc Pump