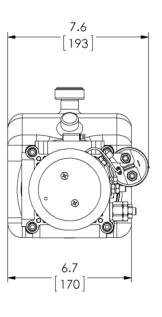

## LP1A-2HPJ06-000-A

- Multi-Function Auxiliary Power Supply
- 5.3 Qt. Poly-Reservoir
- Check and Relief Valve
- Central Manifold to accept NFPA-D03 Directional Control Valves (-6 ODT Porting)
- 12V Motor with Relay
- 2cc Pump