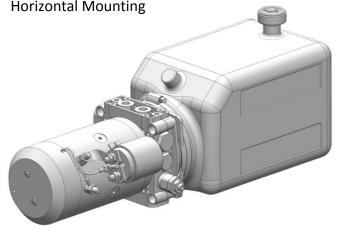

## LP1A-2HPJ06-000-A

- Multi-Function Auxiliary Power Supply
- 5.3 Qt. Poly-Reservoir
- Check and Relief Valve
- Central Manifold to accept NFPA-D03 Directional Control Valves (-6 ODT Porting)
- 12V Motor with Relay
- 2cc Pump