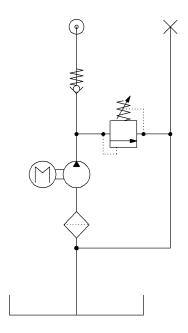

## LP1A-2HPJ06-000-A

- Multi-Function Auxiliary Power Supply
- 5.3 Qt. Poly-Reservoir
- Check and Relief Valve
- Central Manifold to accept NFPA-D03 Directional Control Valves (-6 ODT Porting)
- 12V Motor with Relay
- 2cc Pump