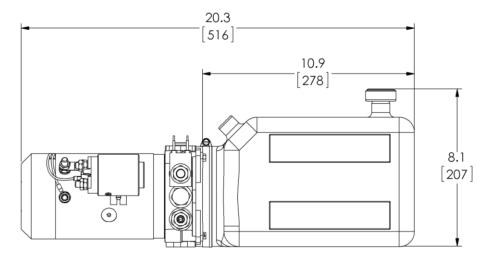

## LP1A-3HPJ06-020-C

Single Acting Cylinder Application

- 5.3 Qt. Poly-Reservoir
- Check and Relief Valve
- 2 Position 3 Way
- Corded Control
- 12V Motor with Relay
- 2cc Pump
- Horizontal Mounting

7

| Available Options |                |          |                      |                |                 |           |                  |                |
|-------------------|----------------|----------|----------------------|----------------|-----------------|-----------|------------------|----------------|
| Power<br>Pack     | Motor          | Function | Mounting<br>Position | Reservoir Type | Reservoir Size  | Pump      | Assembly<br>Code | Control        |
| LP1               | Α              | 3        | Н                    | P              | J               | 06        | 020              | С              |
|                   | See Pg. 20 -22 |          | See Pg. 3            | See Pg. 14 -15 | See Pg. 14 - 15 | See Pg. 3 |                  | See Pgs. 24-25 |