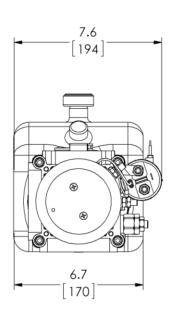

## LP1A-3HPJ06-020-C

Single Acting Cylinder Application

- 5.3 Qt. Poly-Reservoir
- Check and Relief Valve
- 2 Position 3 Way
- Corded Control
- 12V Motor with Relay
- 2cc Pump
- Horizontal Mounting

7

| Available Options |                |          |                      |                |                 |           |                  |                |
|-------------------|----------------|----------|----------------------|----------------|-----------------|-----------|------------------|----------------|
| Power<br>Pack     | Motor          | Function | Mounting<br>Position | Reservoir Type | Reservoir Size  | Pump      | Assembly<br>Code | Control        |
| LP1               | Α              | 3        | Н                    | P              | J               | 06        | 020              | С              |
|                   | See Pg. 20 -22 |          | See Pg. 3            | See Pg. 14 -15 | See Pg. 14 - 15 | See Pg. 3 |                  | See Pgs. 24-25 |