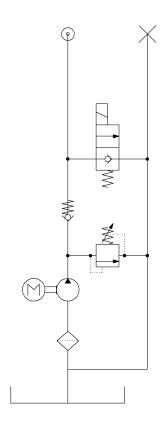

## LP1A-3HPJ06-020-C

Single Acting Cylinder Application

- 5.3 Qt. Poly-Reservoir
- Check and Relief Valve
- 2 Position 3 Way
- Corded Control
- 12V Motor with Relay
- 2cc Pump
- Horizontal Mounting

7

| Available Options |                |          |                      |                |                 |           |                  |                |
|-------------------|----------------|----------|----------------------|----------------|-----------------|-----------|------------------|----------------|
| Power<br>Pack     | Motor          | Function | Mounting<br>Position | Reservoir Type | Reservoir Size  | Pump      | Assembly<br>Code | Control        |
| LP1               | Α              | 3        | Н                    | P              | J               | 06        | 020              | С              |
|                   | See Pg. 20 -22 |          | See Pg. 3            | See Pg. 14 -15 | See Pg. 14 - 15 | See Pg. 3 |                  | See Pgs. 24-25 |