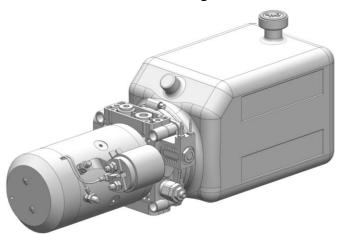

## LP1A-3HPJ06-020-C

Single Acting Cylinder Application

- 5.3 Qt. Poly-Reservoir
- Check and Relief Valve
- 2 Position 3 Way
- Corded Control
- 12V Motor with Relay
- 2cc Pump
- Horizontal Mounting

7

| Available Options |                |          |                      |                |                 |           |                  |                |
|-------------------|----------------|----------|----------------------|----------------|-----------------|-----------|------------------|----------------|
| Power<br>Pack     | Motor          | Function | Mounting<br>Position | Reservoir Type | Reservoir Size  | Pump      | Assembly<br>Code | Control        |
| LP1               | Α              | 3        | Н                    | P              | J               | 06        | 020              | С              |
|                   | See Pg. 20 -22 |          | See Pg. 3            | See Pg. 14 -15 | See Pg. 14 - 15 | See Pg. 3 |                  | See Pgs. 24-25 |