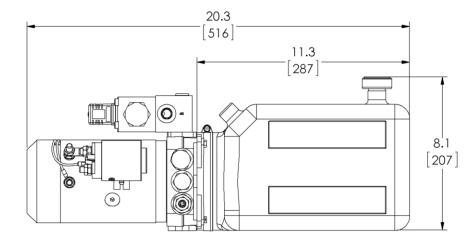

## LP1A-4HPJ06-000-C

Double Acting Cylinder Application\*

- 5.3 Qt. Poly-Reservoir
- Check and Relief Valve
- 2 Position 4 Way
- Corded Control
- 12V Motor with Relay
- 2cc Pump
- Horizontal Mounting

\*Do not use for dump body applications requiring downside relief.