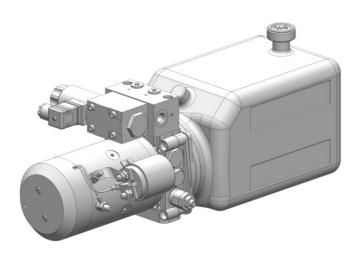

## LP1A-4HPJ06-000-C

Double Acting Cylinder Application\*

- 5.3 Qt. Poly-Reservoir
- Check and Relief Valve
- 2 Position 4 Way
- Corded Control
- 12V Motor with Relay
- 2cc Pump
- Horizontal Mounting

\*Do not use for dump body applications requiring downside relief.