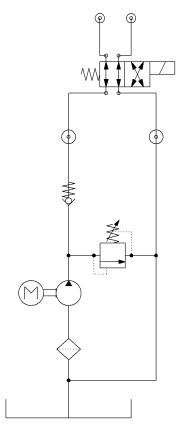

## LP1A-4HPJ06-000-C

Double Acting Cylinder Application\*

- 5.3 Qt. Poly-Reservoir
- Check and Relief Valve
- 2 Position 4 Way
- Corded Control
- 12V Motor with Relay
- 2cc Pump
- Horizontal Mounting

\*Do not use for dump body applications requiring downside relief.