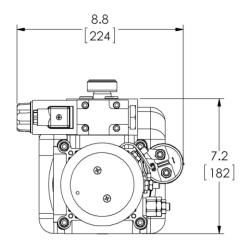

## LP1A-4HPJ06-000-C

Double Acting Cylinder Application\*

- 5.3 Qt. Poly-Reservoir
- Check and Relief Valve
- 2 Position 4 Way
- Corded Control
- 12V Motor with Relay
- 2cc Pump
- Horizontal Mounting

\*Do not use for dump body applications requiring downside relief.