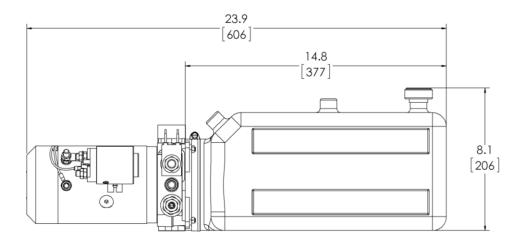

## LP1A-4HPK06-100-C

**Double Acting Dump Body Application** 

- 8.5 Qt. Poly-Reservoir
- Downside Relief (450 PSI)
- Relief Valve
- 3 Position 4 Way
- 2.37 GPM Flow Control on Lower Function
- Corded Control
- 12V Motor with Relay
- 2cc Pump
- Horizontal Mounting