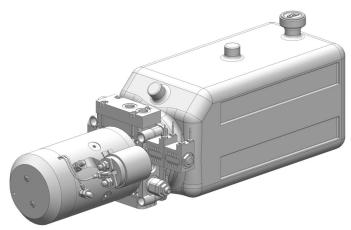

## LP1A-4HPK06-100-C

**Double Acting Dump Body Application** 

- 8.5 Qt. Poly-Reservoir
- Downside Relief (450 PSI)
- Relief Valve
- 3 Position 4 Way
- 2.37 GPM Flow Control on Lower Function
- Corded Control
- 12V Motor with Relay
- 2cc Pump
- Horizontal Mounting