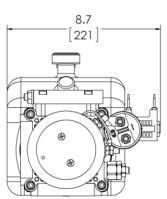

## LP1A-4HPK06-100-C

**Double Acting Dump Body Application** 

- 8.5 Qt. Poly-Reservoir
- Downside Relief (450 PSI)
- Relief Valve
- 3 Position 4 Way
- 2.37 GPM Flow Control on Lower Function
- Corded Control
- 12V Motor with Relay
- 2cc Pump
- Horizontal Mounting