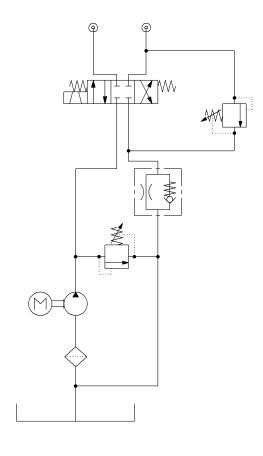

## LP1A-4HPK06-100-C

**Double Acting Dump Body Application** 

- 8.5 Qt. Poly-Reservoir
- Downside Relief (450 PSI)
- Relief Valve
- 3 Position 4 Way
- 2.37 GPM Flow Control on Lower Function
- Corded Control
- 12V Motor with Relay
- 2cc Pump
- Horizontal Mounting