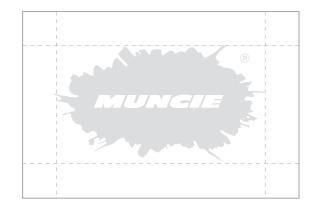

## Clear Space

To ensure that other graphic elements do not crowd or weaken the impact of the Muncie Power Products brand, leave a minimum clear space around the mark. If it is resized, it should be done proportionately. It should never be rotated or skewed in any way.