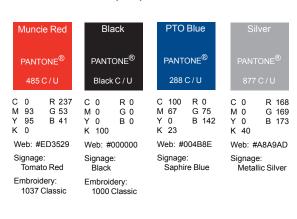

#### Color

Always reproduce the identity mark only in the colors illustrated and specified here. Use the Pantone colors and CMYK/RGB color values below. Signage and embroidery colors are based on Avery® vinyl and Madiera® thread.