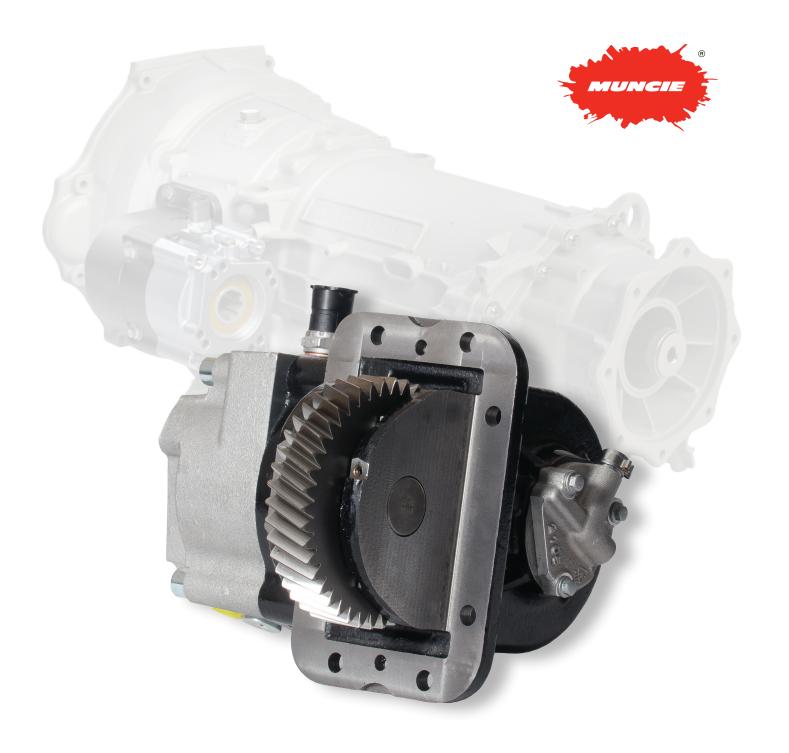

# **P58 SERIES**

The P58 Series is an 8-bolt, clutchshift power take-off designed for both the left and right side openings on the PACCAR TX8 8-speed transmission.

## **KEY FEATURES**

- Internally pressure lubricated bearings
- Pneumatically shifted clutch pack
- Compatible flange mounts
  - · SAE B 2 & 4-bolt %" 13T Spline Shaft
  - DIN 5462
  - 1310 Companion Flange