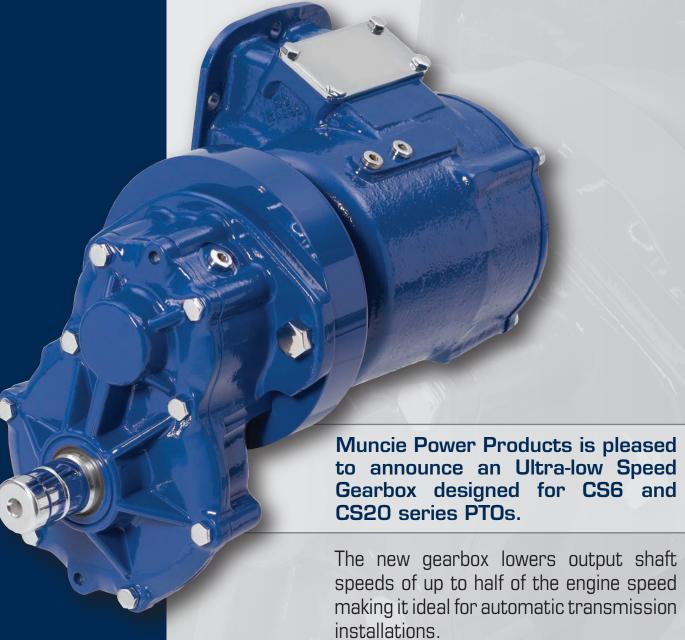

## CSGB200-125 **Ultra Low Speed Gearbox**

for CS6 and CS20 Series PTOs

For more information Please contact us at

1-800-FOR-PTOS 1-800-367-7867

Ideal for driving applications such as:

- WATER
- PROPANE
- FUEL OIL PUMPS

Available with a 1-1/4" round, keyed output shaft that rotates opposite the engine's crankshaft.

## CSGB200-125 Ultra Low Speed Gearbox

for CS6 and CS20 Series PTOs