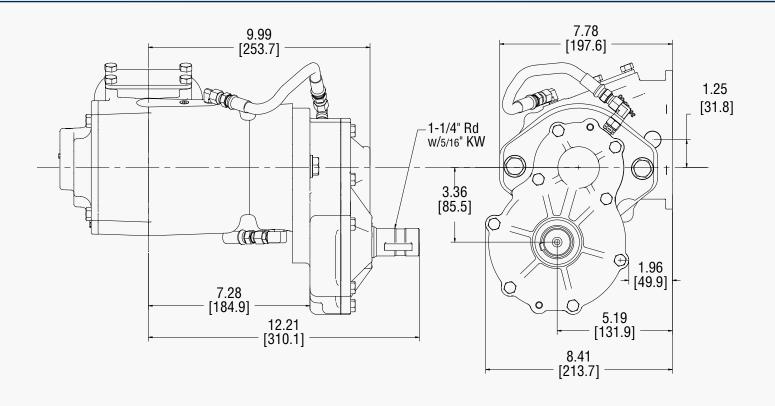

## **SPECIFICATIONS**

- CS6 Series PTO version designed for Allison 1000/2000 Series transmissions
- CS20 Series PTO version designed for Allison 3000 Series transmission
- Internal reduction ratio 2.06:1
- Output Torque limit 200 lb.-ft. Intermittent

- Shaft Rotation Opposite Engine
- Output Shaft 1-1/4" Round with 5/16" KW
- Pressure lubrication is through the low box and the shaft connection is a wet spline (Lubrication lines are provided)