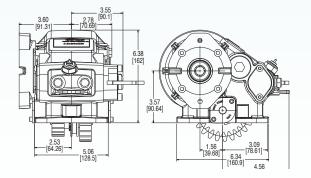

## DIMENSIONS

4-Assembly Arrangement with Muncie PF Series pump mounted to rear of PTO. Pump rotation – CCW

"T" Option - SAE A 2-Bolt 3.25" Pilot - 3/4" 11T Spline 3/8-16UNC-2B on 4.18" B.C.

Muncie<sup>®</sup> Power Products 1-Assembly Arrangement with Muncie PKS Series pump mounted to front of PTO. Pump rotation – CW

"S" Option - SAE B 2-Bolt 4" Pilot - 7/8" 13T Spline 1/2-13UNC-2B on 5.75" B.C.

Muncie Power Products, Inc. Member of the Interpump Hydraulics Group General Offices and Distribution Center • P.O. Box 548 • Muncie, IN 47308-0548 (765) 284-7721 • FAX (765) 284-6991 • E-mail info@munciepower.com Web site http://www.munciepower.com Drive Products, Exclusive Agents for Canada, ISO Certified by an Accredited Registrar