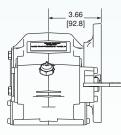

## DIMENSIONS

4-Assembly Arrangement with Muncie PF Series pump mounted to rear of PTO. Pump rotation – CCW

"T" Option - SAE A 2-Bolt 3.25" Pilot - 3/4" 11T Spline 3/8-16UNC-2B on 4.18" B.C.

Muncie<sup>®</sup> Power Products 1-Assembly Arrangement with Muncie PKS Series pump mounted to front of PTO. Pump rotation – CW