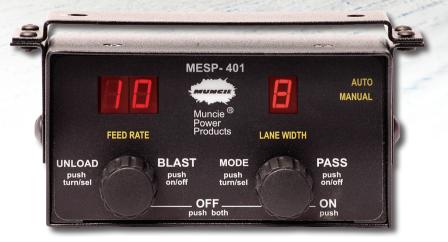

MESP 401A Spreader Controller

## Upgrade your existing system and save money with ELECTRONIC SPREADER CONTROLS.

- IMPROVE SAFETY GET THE HYDRAULICS OUT OF THE CAB.
- CONSERVE SALT USAGE WITH GROUND— SPEED ORIENTATION.
- EASY TO INSTALL, COMES IN COMPLETE TURNKEY PACKAGE.
- EASY TO USE, PLUS "BLAST" AND "PASS" FEATURES.
- EASY COST JUSTIFICATION, PAYS BACK IN ONE OR TWO SEASONS.