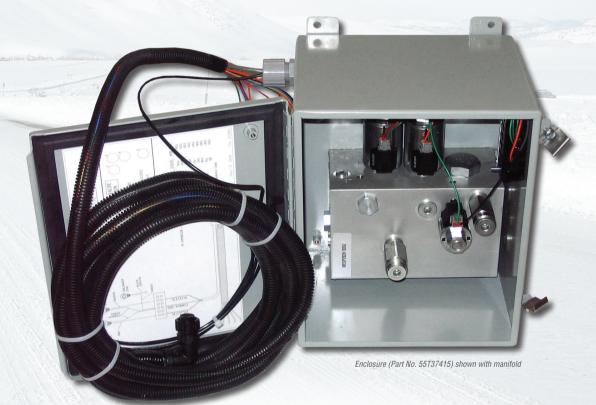

## SELECT THE FEATURES YOU NEED:

- MESP2514E Open Center Ground Speed No Enclosure
- MESP2515E Closed Center Ground Speed No Enclosure
- **MESP2514EASM** Open Center Ground Speed With Enclosure
- MESP2515EASM Closed Center Ground Speed With Enclosure