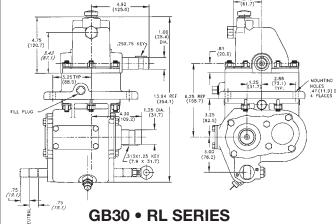

4. Multiple Gear Section: GB10 — TG6S-U68\*\*-\*2\*X

GB30 — RL6D-U6805-\*2BX

GB40 — RG6D-U6813-\*2BX

GB60 — CS6S-U6807-\*3\*X

5. Stud Kit: 20MK6623B — GB10 & 60

20MK6625B — GB30 & 40

(also requires 25M60200)