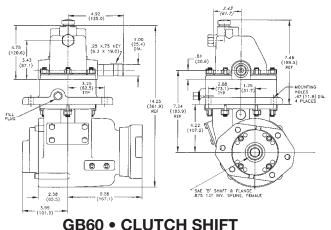

## GB SERIES FRONT MOUNT GEAR BOX MOUNTING DIMENSIONS

**GB10 • TG SERIES** 

## **MAJOR PARTS LIST**

1. Single Gear Top Section: SG6S-U6810-X\*IX (\*GB60 = 1 \*All Others = 2)

2. Assembly Mounting Plate: 29M42213

3. Breather Assembly: 44T35868

Apply pipe sealant and install until tight.

4. Multiple Gear Section: GB10 — TG6S-U68\*\*-\*2\*X

GB30 — RL6D-U6805-\*2BX

GB40 — RG6D-U6813-\*2BX

GB60 — CS6S-U6807-\*3\*X

5. Stud Kit: 20MK6623B — GB10 & 60

20MK6625B — GB30 & 40

(also requires 25M60200)

Installation torque value = 35 ft.lbs.

6. Fill Plug: 25M50014

Apply pipe sealant and install until tight.