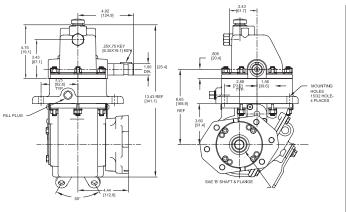

ge (GB10) U60 - 6P20° Spur N - Special Pump Flange (GB10) U68 - 6P or 6/8P Spur Q - SAE "A" Pump Flange (GB10,60) R – SAE "A" Pump Flange (GB10) S – SAE "B" Pump Flange (GB10,60) **Speed Ratio Range** HP\* Series/Ratio % Enq **Torque Rotation** \*\* Refer to QR catalog for detailed description. TG/06 42 220 Lb-Ft Same as input TG/07 69 190 Lb-Ft Same as input 36 **Assembly Arrangements** TG/09 88 150 Lb-Ft Same as input 1 - Input/Output same 2 - Input/Output opposite **RL/05** 52 42 200 Lb-Ft Fwd & Rev **Shift Type** RG/13 138/110 22 115 Lb-Ft Opp/Same X - None A - Manual Air C - Cable E - Electric Air 12V CS6/07 70 35 185 Lb-Ft Same as input L - Lever F - Electric Air 24V S – Lectra-Shift (GB10) \* Intermittant Duty Rated @ 1000 RPM

## GB SERIES FRONT MOUNT GEAR BOX MOUNTING DIMENSIONS





**GB10 • TG SERIES** 





## **MAJOR PARTS LIST**

1. Single Gear Top Section: SG6S-U6810-X\*IX (\*GB60 = 1 \*All Others = 2)

2. Assembly Mounting Plate: 29M42213

3. Breather Assembly: 44T35868

Apply pipe sealant and install until tight.

4. Multiple Gear Section: GB10 — TG6S-U68\*\*-\*2\*X

GB30 — RL6D-U6805-\*2BX

GB40 — RG6D-U6813-\*2BX

GB60 — CS6S-U6807-\*3\*X

5. Stud Kit: 20MK6623B — GB10 & 60

20MK6625B — GB30 & 40

(also requires 25M60200)

Installation torque value = 35 ft.lbs.

6. Fill Plug: 25M50014

Apply pipe sealant and install until tight.

### **ENGAGEMENT**

Engine must be **OFF** for both Engagement and Disengagement of GB10, GB30 and GB40.

Engine must be at **IDLE** for engagement and disengagement of GB60.

## **SPECIFICATIONS**

| Oil Type Required