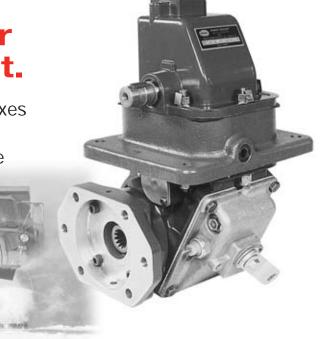

# GB Series Front Mount Gear Box

## More speed ratios for heavy duty equipment.

Muncie's crankshaft drive GB Series Gearboxes give you a wide variety of front drive options. More speed ratios, shift options including the

Lectra-Shift, and Forward and Reverse options are available. The Muncie GB Series is lighter, quieter, and is available with more options than ever before.