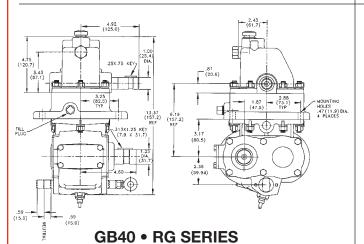

4. Multiple Gear Section: GB10 — TG6S-U68\*\*-\*2\*X

GB30 — RL6D-U6805-\*2BX

GB40 — RG6D-U6813-\*2BX

GB60 — CS6S-U6807-\*3\*X

5. Stud Kit: 20MK6623B — GB10 & 60

20MK6625B — GB30 & 40

(also requires 25M60200)