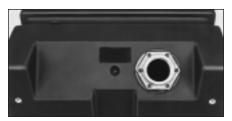

Shipped Standard With Muncie's Patented Return Line Diffuser

2 Inch Outlet Port Is Standard On The Reservoir's Backside

Optional 50 Gallon Return Line Filter Shown

Virtually Maintenance Free Textured Surface