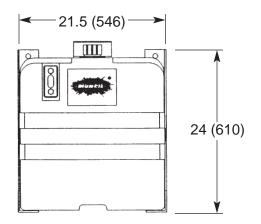

From The Original Innovator Of Lightweight Polyethylene Reservoirs

High Capacity Breather Cap

With Anti-Slosh Filler Neck

 Easy To Read Fluid Level Sight Gauge With Thermometer Standard

# 35 GALLON SIDE MOUNT OVERALL DIMENSIONS IN INCHES (MM)

**NOTE:** Excessive temperatures could result in poor performance or damage. Not for continuous duty applications.

Tank mounted accessories (i.e. shut off valves) must have support brace to carry the valve weight.