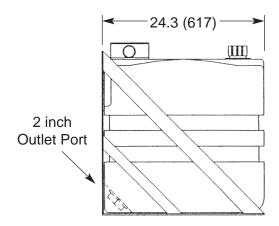

Shipped Standard With Muncie's Patented Return Line Diffuser

2 Inch Outlet Port Is Standard On The Reservoir's Backside

Optional 50 Gallon Return Line Filter Shown

Virtually Maintenance Free Textured Surface

# 35 GALLON SIDE MOUNT OVERALL DIMENSIONS IN INCHES (MM)

**NOTE:** Excessive temperatures could result in poor performance or damage. Not for continuous duty applications.

Tank mounted accessories (i.e. shut off valves) must have support brace to carry the valve weight.