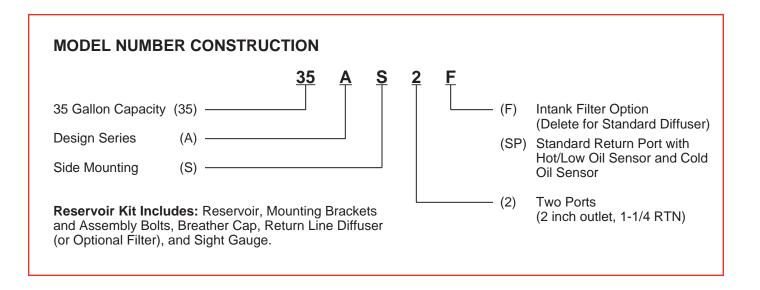

# 35 GALLON SIDE MOUNT OVERALL DIMENSIONS IN INCHES (MM)

**NOTE:** Excessive temperatures could result in poor performance or damage. Not for continuous duty applications.

Tank mounted accessories (i.e. shut off valves) must have support brace to carry the valve weight.