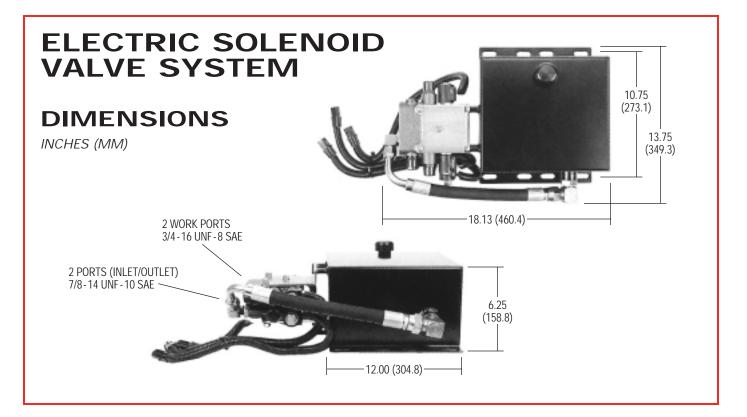

## STANDARD UNIT INCLUDES:

- Single spool double acting work section with adjustable work port relief. Main relief valve adjustable to 3500 PSI.
- Durable powder coated tank with slotted mounting holes and WeatherPack® connectors on our pre-wired harness makes for an easy installation.
- Valve and return line mounted to 1¾ gallon tank in a configuration that allows the unit to replace many manual valve and tank assemblies supplied by underbody hoist manufacturers.
- Dash plate with momentary rocker switch for raise and lower, spring return to neutral for hold.

## **AVAILABLE OPTIONS:**

- Stackable valve design allows for adding work sections of additional hydraulic circuits such as snowplow and spreader functions.
- Install with the Muncie TG Lectra Shift PTO or Muncie clutch pumps for a total electrically actuated system.