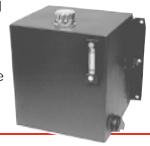

 15 gallon steel side mount hydraulic reservoir for additional tank capacity. Comes with standard filler/ breather ¼ - turn cap & oil level/temperature sight gauge.

WeatherPack is a registered trademark of Packard Electric Division of General Motors Corporation