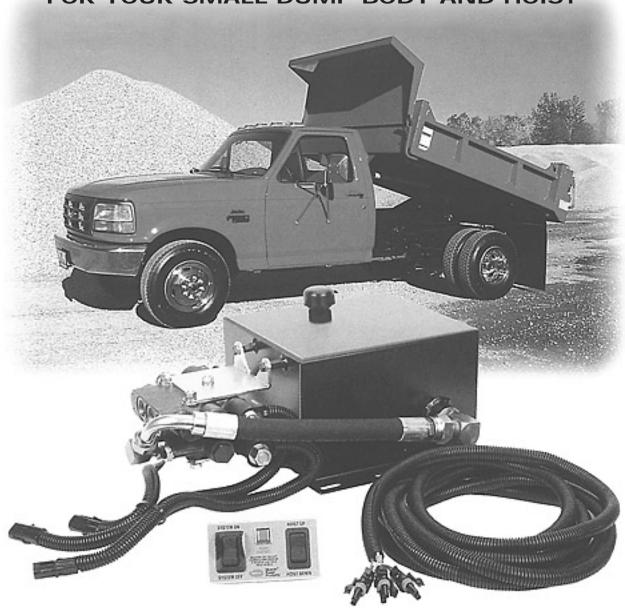

## INTRODUCING MUNCIE'S NEW

## **ELECTRIC SOLENOID VALVES**

FOR YOUR SMALL DUMP BODY AND HOIST

- COMPACT HYDRAULIC TANK AND ELECTRIC SOLENOID VALVE PACKAGE DESIGNED ESPECIALLY FOR SMALL UNDERBODY HOIST AND DUMP BODIES.
- FULLY ADJUSTABLE MAIN RELIEF VALVE AND WORK PORT RELIEF VALVES FOR DOUBLE ACTING HOISTS.
- WORKING PRESSURE TO 3500 PSI AND FLOWS TO 15 GPM.
- EASY ELECTRICAL HOOK-UP WITH PRE-ASSEMBLED WIRING HARNESS.
- IDEAL FOR USE WITH ELECTRIC CLUTCH PUMPS OR MUNCIE'S TG LECTRA SHIFT SERIES PTOS.

## STANDARD UNIT INCLUDES:

- Single spool double acting work section with adjustable work port relief. Main relief valve adjustable to 3500 PSI.
- Durable powder coated tank with slotted mounting holes and WeatherPack® connectors on our pre-wired harness makes for an easy installation.
- Valve and return line mounted to 1¾ gallon tank in a configuration that allows the unit to replace many manual valve and tank assemblies supplied by underbody hoist manufacturers.
- Dash plate with momentary rocker switch for raise and lower, spring return to neutral for hold.