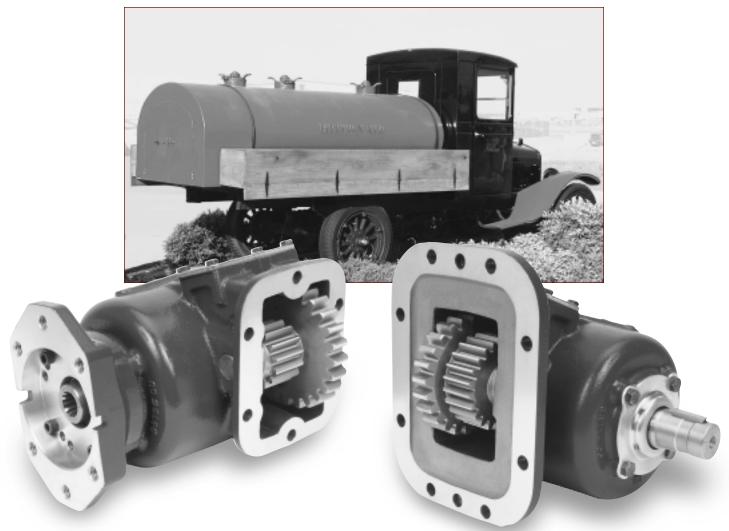

CS6 Series Shown on Allison's New 1000, 2000 Series Transmission with 1-1/4" output shaft. MORE POWER
MORE RELIABILITY
MORE AVAILABILITY
MORE FLEXIBILITY
MORE VALUE!

Whether your business is home heating fuel, LP-gas, agricultural chemicals or any other delivered product, Muncie has the right PTO.

Advanced designs make use of the latest in PTO technology.

Muncie's patented output shaft brake prevents PTO output shaft rotation in the "Off" mode, eliminating the possibility of equipment damage and potential hazards.