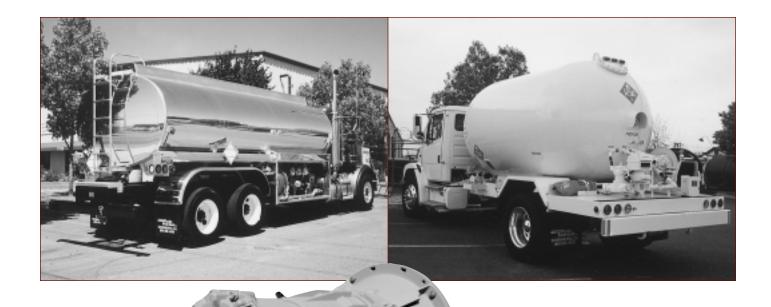

CS6 Series Shown on Allison's New 1000, 2000 Series Transmission with 1-1/4" output shaft. MORE POWER
MORE RELIABILITY
MORE AVAILABILITY
MORE FLEXIBILITY
MORE VALUE!

Whether your business is home heating fuel, LP-gas, agricultural chemicals or any other delivered product, Muncie has the right PTO.