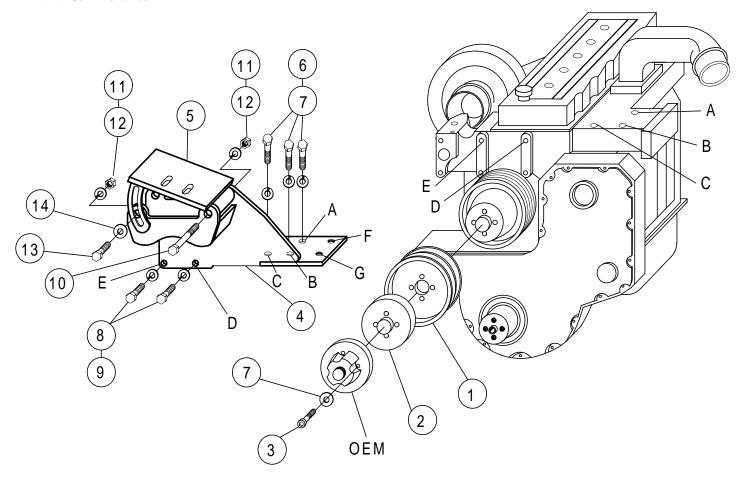

## **INSTALLATION NOTES**

- 1. Disconnect negative battery cable. Drain the engine coolant until the level is below the thermostat housing. Loosen the hose clamp at the radiator and remove the coupler hose at the engine. Install the new coupler hose (17) onto the engine using the O.E.M. clamp. Pivot the metal tube upward until it will fit over the new hose. Install O.E.M. clamp and tighten the clamp at the radiator end. Refill coolant.
- 2. If equipped with A/C, remove the belt and the bolts at locations "A,B, & C". Lay the A/C bracket assembly aside. Do not loosen any of the A/C lines. Remove O.E.M. serpentine belt. Remove the four bolts holding the fan to the fan hub pulley(s). Install the drive pulley (1) onto the front of the existing pulley using bolts (3) and lockwashers (7).
  - **NOTE:** A fan spacer (2) and longer bolts (3) are supplied with the kit if more clearance is needed between the fan and clutch pump.
- 3. Install the main bracket assembly onto the engine with bolts and lockwashers (8 & 9) at locations "D & E", and bolts and lockwashers (6 & 7) at locations "A,B, & C". Tighten bolts.
- 4. Trucks equipped with A/C, the A/C bracket is bolted to the clutch pump bracket at locations "B,F, & G". Use the O.E.M. bolts at locations "F & G" and the 10mm x 45mm bolt (6a) and lockwasher at location "B". It may be necessary to flip the A/C jackscrew end for end to provide enough clearance to the pump bracket.
- 5. Install the O.E.M. serpentine belt and the new A/C v-belt if equipped. Install the pump onto the pump plate and align it with the drive pulley, tighten pump bolts. Install the pump belts and tension properly. Check all hoses and wires that may have been moved during installation for proper clearances to moving or hot parts. Connect the battery cable. Run the engine for 10 to 15 minutes then retension belts.

## **PARTS LIST**

- 1. FPC 762 (1)
- 2. FPA 762 (1)
- 3. 10mm x 50mm 1.5 SHCS (4)
- 4. FMB 790 (1)
- 5. FMP 781 (1)
- 6. 10mm x 30mm 10.9 (3)
- 6a. 10mm x 45mm 10.9 (1) (Not shown)
- 7. 10mm LW (7)

- 8. 8mm x 25mm 10.9 (2)
- 9. 8mm LW (2)
- 10. 3/8 x 3 3/4 NC (1)
- 11. 3/8 NC Nut (3)
- 12. 3/8 LW (3)
- 13. 3/8 x 1 1/4 NC (2)
- 14. 3/8 FW (2)
- 15. A/C Belt (Not Shown) (1) Dayco AX-41
- 16. Belts (Not Shown) (2) Dayco AX-38
- 17. 13/4" hose x 11" (Not Shown) (1)