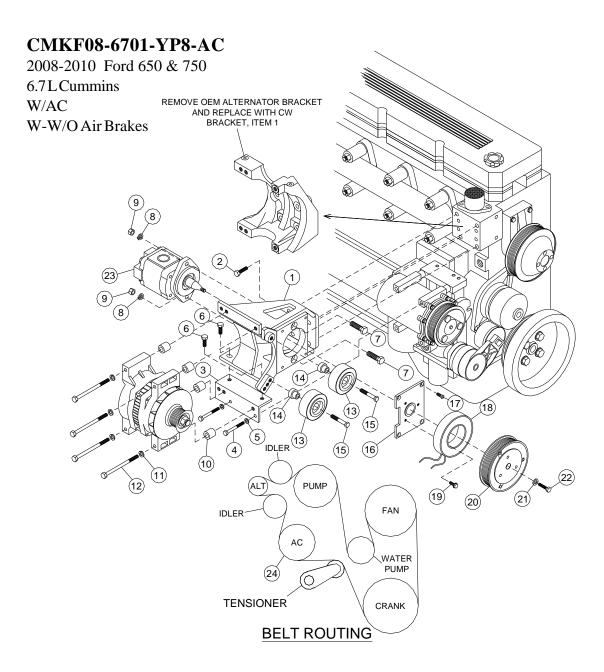

## CMKF08-6701-YP8-AC

2008-2010 Ford 650 & 750 6.7 L Cummins W/AC, W-W/O Air Brakes

## **INSTALLATION NOTES**

- 1. Disconnect negative battery cables. Remove the turbo cooler tube from the passenger side engine compartment. Remove the O.E.M. belt, alternator, alternator bracket, and lifting lug from the passenger side of the engine.
- 2. Install the pump bracket (1) with bolts (2). Torque bolts to 40 ft/lbs. Remove the top two air conditioner mounting bolts. Install bracket (3) with bolts (4) and lock washers (5). Do not tighten. Install bolts (6). Tighten bolts (5) and (6) finger tight; then torque bolts (5) to 25 ft. lbs. and bolts (6) to 40 ft. lbs.
- 3. Install the pump into bracket (1) with bolts (7), lock washers (8), and nuts (9). Install the coil and clutch as per manufacturer instructions. Install idlers (13), bushings (14), and bolts (15) onto the bracket with the bottom idler in the upper hole. Torque bolts to 30 ft. lbs. Install the O.E.M. alternator with lock washers (11), spacers (10), and bolts (12). Torque bolts to 30 ft/ lbs. Install the new belt (24) according to the belt diagram. If the belt is too short, move the bottom idler down a hole. Install O.E.M. turbo tube and align for best fit then tighten clamps securely.
- 4. Use the plastic tie straps supplied in the kit to secure any hoses, wires, etc., that may come in contact with any hot or moving parts. Reconnect battery cables. Run engine and check for proper belt tracking and clearances.

**NOTE**: Check all engine compartment vacuum hoses and electrical wiring that have been disturbed or re-routed during kit insallation to be sure that hoses are not kinked, that they do not touch any high temperature item, and that they do not interfere with any linkage components.

## **PARTS LIST**

- 1. FMB 273A (1)
- 2. 10mm x 30mm Flange Bolt (4)
- 3. FMB2711 (1)
- 4. 8mm X 90mm Bolts (4)
- 5. 8mm LW (2)
- 6. 10mm X 20mm Flange (2)
- 7. 3/8 X 1-1/2 (2)
- 8. 3/8 LW (2)
- 9. 3/8 Nut (2)
- 10. SP100-1.00 Spacer (4)
- 11. 10mm LW (2)
- 12. 10mm X 120mm Bolt (4)
- 13. 89016 Idler (2)
- 14. FMB 2731 Bushing (2)

- 15. 10mm X 40mm Flange Bolt (2)
- 16. MCA01 Coil Adaptor (1)
- 17. 1/4 FHSCS (4)
- 18. Coil (1)
- 19. Capscrew 19T34530 (3) (t=8-10 ft/lbs)
- 20. Clutch (1) Sold Separately
- 21. Flatwasher 1411C (2)
- 22. Capscrew 19T38756 (1) (t=20 ft/lbs)
- 23 Clutch Pump (Sold Separately)
- 24 5080980 Belt (1)
- 25. Tie Straps (Not Shown)