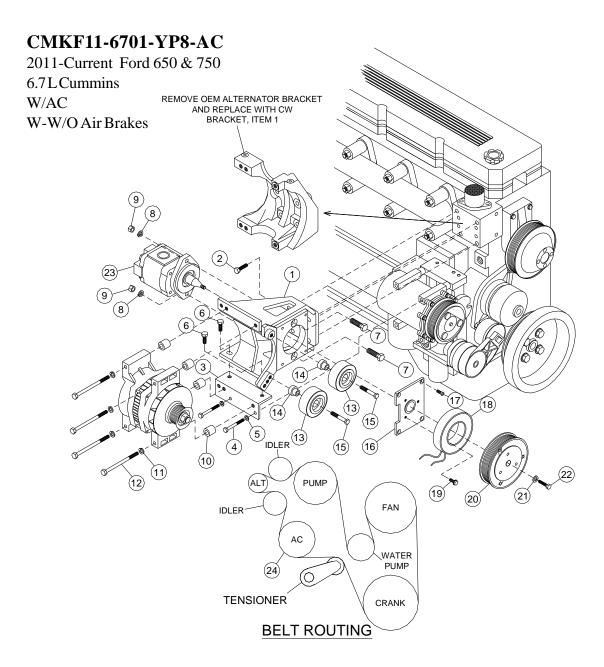

## CMKF11-6701-YP8-AC

2011-Current Ford 650 & 750 6.7 L Cummins W/AC, W-W/O Air Brakes

## **INSTALLATION NOTES**

- 1. Disconnect negative battery cables. Remove the turbo cooler tube from the passenger side engine compartment. Remove the O.E.M. belt, alternator, alternator bracket, and lifting lug from the passenger side of the engine.
- 2. Install the pump bracket (1) with bolts (2). Torque bolts to 40 ft/lbs. Remove the top two air conditioner mounting bolts. Install bracket (3) with bolts (4) and lock washers (5). Do not tighten. Install bolts (6). Tighten bolts (5) and (6) finger tight; then torque bolts (5) to 25 ft. lbs. and bolts (6) to 40 ft. lbs.
- 3. Install the pump into bracket (1) with bolts (7), lock washers (8), and nuts (9). Install the coil and clutch as per manufacturer instructions. Install idlers (13), bushings (14), and bolts (15) onto the bracket with the bottom idler in the upper hole. Torque bolts to 30 ft. lbs. Install the O.E.M. alternator with lock washers (11), spacers (10), and bolts (12). Torque bolts to 30 ft/ lbs. Install the new belt (24) according to the belt diagram. If the belt is too short, move the bottom idler down a hole. Install O.E.M. turbo tube and align for best fit then tighten clamps securely.
- 4. Use the plastic tie straps supplied in the kit to secure any hoses, wires, etc., that may come in contact with any hot or moving parts. Reconnect battery cables. Run engine and check for proper belt tracking and clearances.

## **PARTS LIST**

- 1. FMB 273A (1)
- 2. 10mm x 30mm Flange Bolt (4)
- 3. FMB2711 (1)
- 4. 8mm X 110mm Bolts (4)
- 5. 8mm LW (2)
- 6. 10mm X 20mm Flange (2)
- 7. 3/8 X 1-1/2 (2)
- 8. 3/8 LW (2)
- 9. 3/8 Nut (2)
- 10. SP100-1.00 Spacer (4)
- 11. 10mm LW (2)
- 12. 10mm X 120mm Bolt (4)
- 13. 89016 Idler (2)
- 14. FMB 2731 Bushing (2)

- 15. 10mm X 40mm Flange Bolt (2)
- 16. MCA01 Coil Adaptor (1)
- 17. 1/4 FHSCS (4)
- 18. Coil (1)
- 19. Capscrew 19T34530 (3) (t=8-10 ft/lbs)
- 20. Clutch (1) Sold Separately
- 21. Flatwasher 1411C (2)
- 22. Capscrew 19T38756 (1) (t=20 ft/lbs)
- 23 Clutch Pump (*Sold Separately*)
- 24 5080980 Belt (1)
- 25. Tie Straps (Not Shown)