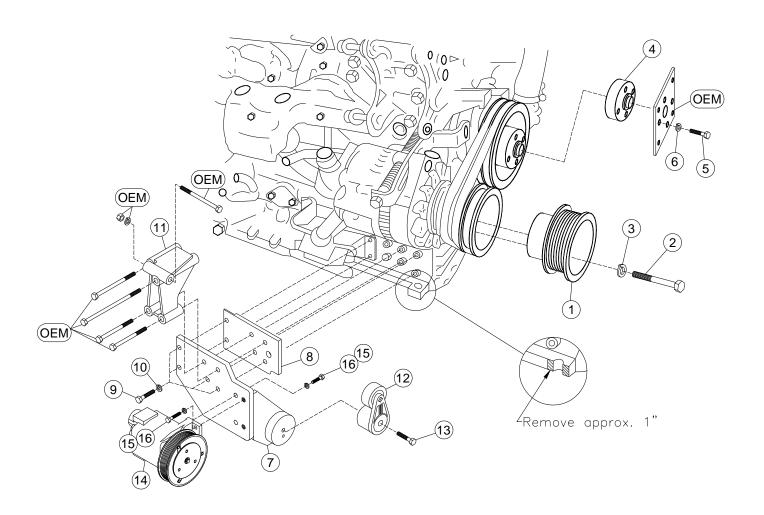

## **INSTALLATION NOTES**

- 1. Disconnect the negative battery cable. Remove the three bolts holding the fan shroud to the engine braces. Remove the four nuts from the fan clutch and remove the fan and fan clutch assembly from the engine. Loosen the alt. belt and A/C belt if equipped. Remove the fan clutch mounting plate from the water pump. (*Do not remove the pulley*).
- 2. Remove the four bolts holding the crank pulley on the crankshaft. (It may be necessary to use an impact to remove the bolts). Clean any dirt or rust from the inside of the OEM pulley. Install the drive pulley (1) using four 16mm bolts (2) and lockwashers (3). Tighten securely. Install the aluminum fan spacer (4) and the OEM fan clutch adapter onto the water pump using bolts (5) and lockwashers (6).
- 3. Before the pump bracket (7) can be installed, a boss on the front of the engine block (approx. 1") must be removed. This can be done using a hacksaw etc. (See illustration)
- 4. Remove the lower alternator bracket. Remove the front two motor mount bolts. Install the pump mounting bracket (7) and spacer plate (8) onto the engine block at that location using bolts (9) and lockwashers (10). Install new lower alternator bracket (11) as shown in the illistration using O.E.M. bolts. Install the alternator on the new lower alternator bracket (11) using the O.E.M. bolt and nut. Install the pump (14) onto the bracket (7) with bolts (15) and lockwashers (16). Align pump before tightening bolts (15). Install the tensioner (12) with bolt (13). Install the O.E.M. belt(s). Install drive belt (17) onto pump.
- 5. Install the fan onto the water pump with the four OEM nuts. Using the 1/2 spacers, move the fan shroud ahead and hold in place with bolts provided. *NOTE:* The fan shroud brace on the lower passenger side will need to be removed and a nylon strap is used to hold it in place. Connect the negative battery cable. Check for clearance on all hoses, wires, etc.

## PARTS LIST

- 1. SPC 2308 (1)
- 2. 16mm x 100mm 1.5 (4)
- 3. 16mm LW (4)
- 4. FSO 4.7 (1)
- 5. 8mm x 35mm 10.9 (4)
- 6. 8mm LW (4)
- 7. SMP 230A-8 (1)
- 8. SPS 33 (1)
- 9. 10mm x 40mm 10.9 (4)

- 10. 10mm LW (4)
- 11. SMB 2301 (1)
- 12. 89231TIPCS (1)
- 13.  $10 \text{mm} \times 55 \text{mm} (1)$
- 14. Clutch Pump (1) (Sold Separately)
- 15. 3/8 x 1 NC (2)
- 16. 3/8 LW (2)
- 17. Dayco 5080415 Belt (1)