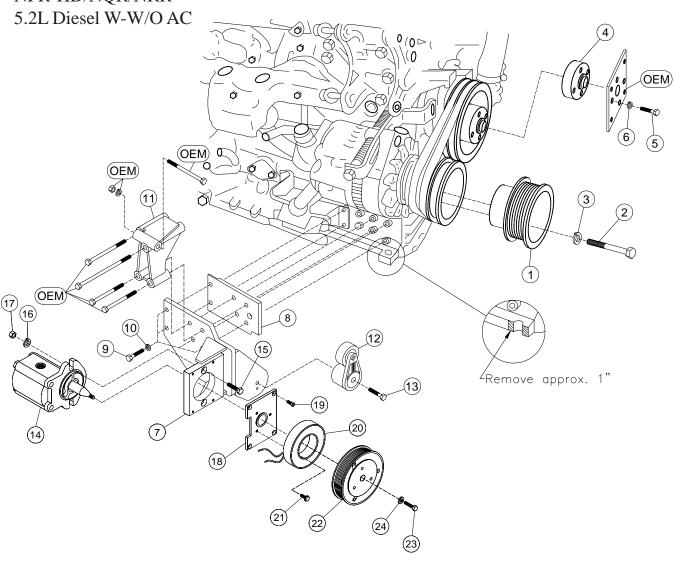

## **INSTALLATION NOTES**

1. Disconnect the negative battery cable. Remove the three bolts holding the fan shroud to the engine braces. Remove the four nuts from the fan clutch and remove the fan and fan clutch assembly from the engine. Loosen and remove the alt. belt and A/C belt if equipped. Remove the fan clutch mounting plate from the water pump.

(Do not remove the pulley).

- 2. Remove the four bolts holding the crank pulley on the crankshaft. (It may be necessary to use an impact to remove the bolts). Clean any dirt or rust from the inside of the OEM pulley. Install the drive pulley (1) using four 16mm bolts (2) and lockwashers (3). Tighten securely. Install the aluminum fan spacer (4) and the OEM fan clutch adapter onto the water pump using bolts (5) and lockwashers (6).
- 3. Before the pump bracket (7) can be installed a boss on the front of the engine block (approx. 1") must be removed. This can be done using a hacksaw etc. (See illustration)
- 4. Remove the O.E.M. alternator. Remove the lower alternator bracket. Remove the front two motor mount bolts. Install the pump mounting bracket (7) and spacer plate (8) onto the engine block at that location using bolts (9) and lockwashers (10). Install new lower alternator bracket (11) as shown in the illistration using O.E.M. bolts. Install the alternator on the new lower alternator bracket (11) using the O.E.M. bolt and nut. Install the O.E.M. belt(s). Install the pump (14) onto the bracket (7) with bolts (15), lockwashers (16), and nuts (17). Install the tensioner (12) with bolt (13). Install the coil adapter plate (18) with bolts (19). Install the coil and clutch as per manufacturer's instructions. Install pump drive belt (25).
- 5. Install the fan onto the water pump with the four OEM nuts. Using the 1/2 spacers, move the fan shroud ahead and hold in place with bolts provided. *NOTE:* The fan shroud brace on the lower passenger side will need to be removed and a nylon strap is used to hold it in place. Connect the negative battery cable. Check for clearance on all hoses, wires, etc.

## CMKI11-5200-ZP8-AC

2011-2024 Isuzu

NPR-HD/NQR/NRR

## **PARTS LIST**

- 1. SPC 2308 (1)
- 2. 16mm x 100mm 1.5 (4)
- 3. 16mm LW (4)
- 4. FSO 4.7 (1)
- 5. 8mm x 35mm 10.9 (4)
- 6. 8mm LW (4)
- 7. SMP 230A-8 (1)
- 8. SPS 33 (1)
- 9. 10mm x 40mm 10.9 (4)
- 10. 10mm LW (4)
- 11. SMB 2301 (1)
- 12. 89231TIPCS (1)
- 13. 10mm x 55mm (1)
- 14. Clutch Pump (1) (Sold Separately)

- 15. 3/8 x 1-1/2 NC (2)
- 16. 3/8 LW (2)
- 17. 3/8 NC (2)
- 18. MCA01 Clutch Mtg Plate (1)
- 19. 1/4 x 3/4 NC FHSCS (4)
- 20. Coil (Sold Separately) (1)
- 21. Capscrew-19T34530 (3) (t=8-10 ft/lbs)
- 22. Clutch (Sold Separately) (1)
- 23. Capscrew-19T38756 (1)
  - $(t=20 \, ft/lbs)$
- 24. Flat Washer-21MZ3487 (1)
- 25. Belt: 5080400 Dayco