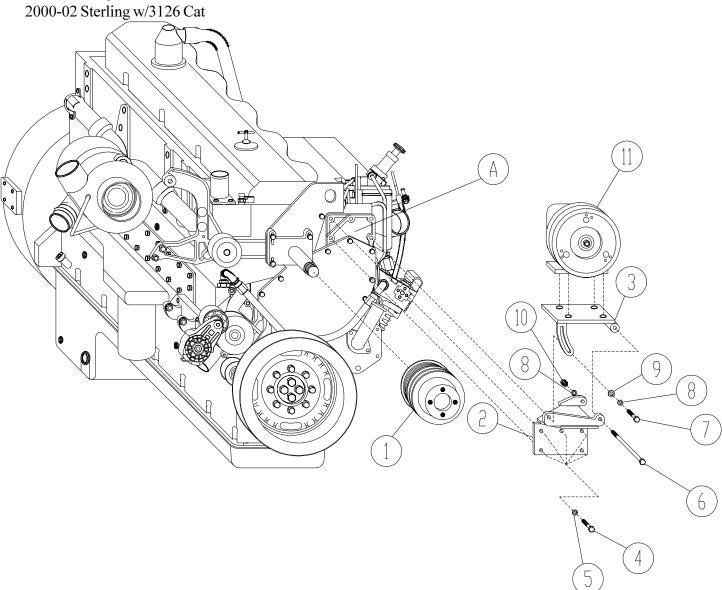

## **INSTALLATION NOTES**

- 1. Disconnect negative battery cable(s). Remove the OEM serpentine belt. Remove the fan from the fan pulley. Remove the fan pulley assembly from the engine.
- 2. Screw a bolt into the fan clutch pilot on the front of the pulley until it pushes the pilot from the pulley. Remove the bolt that holds the pulley onto the spindle. The pulley should lift off the spindle without the use of a press. Remove the snap ring from the back of the pulley and press the bearings out. Install the bearings into the new pulley using a press.

  \*NOTE: Make sure the thick washer is inside the pulley before the bearings are installed. Install the snap ring. Install the pulley back onto the spindle and install the O.E.M. bolt. Install the fan pilot. Install the fan pulley assembly back onto the engine.
- 3. Remove any clamps or hose standoffs from the front of the timing cover at location "A". Install bracket (2) onto the engine at location "A", with 4 or 5 of bolts (4) and lockwashers (5). Torque bolts to 40/ft. lbs.. Install pump assembly (11) onto plate (3) with pump bolts packed in the kit. Align the pump clutch with the drive pulley, then tighten the pump bolts securely. Install the OEM serpentine belt. Install the pump belts and tension properly. Replace the fan. Secure any wires, hoses, etc. that may have been moved during assembly. Reconnect the batter cables. Run the engine and check for proper belt tracking, realign if necessary. Retention the belts after 30 minutes of run time.

## **PARTS LIST**

- 1. LPC 912 (1)
- 2. FLMB 910 (1)
- 3. FLMP911 (1)
- 4. 10mm x 55mm (5)
- 5. 10mm LW (5)
- 6. 3/8 x 5 NC (1)
- 7. 3/8 x 1 1/4 NC (1)
- 8. 3/8 LW (2)
- 9. 3/8 FW (1)
- 10. 3/8 NC (1)
- 11. Clutch Pump Assembly (1)

(Sold Separately)

12. Belt: Goodyear 84560(A54F) (Not Shown)