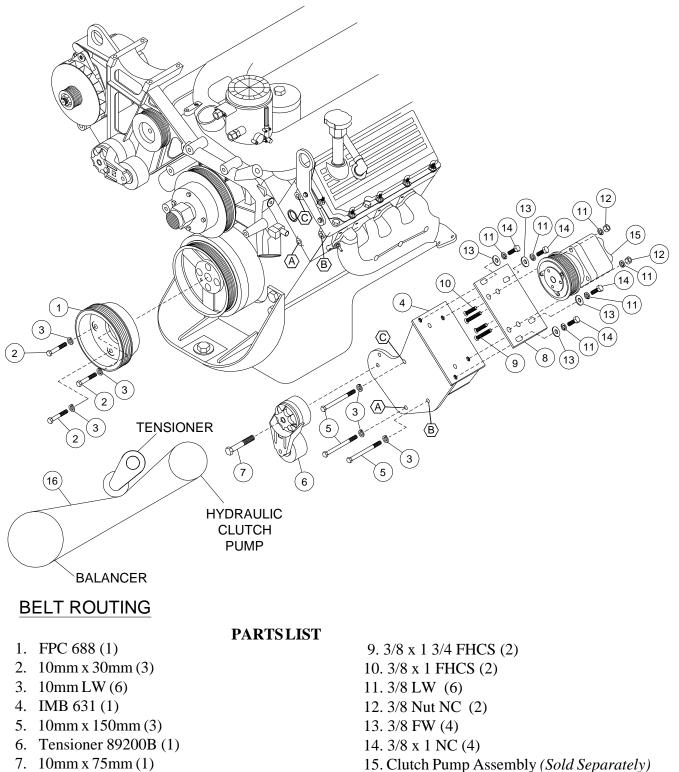

## **INSTALLATION NOTES**

- 1. Install drive pulley (1) onto harmonic balancer using bolts (2) and lockwashers (3). Torque bolts to 40 ft.lbs..
- 2. Install bracket (4) on the front of the driver side head at locations "A", "B", and "C" with bolts (5) and lockwashers (3). Torque bolts to 40 ft.lbs..
- 3. Install clutch pump (15) onto plate (8) with countersunk bolts (9) and (10), lockwashers (11), and nuts (12). Install pump and plate onto pump bracket using bolts (14), lockwashers (11), and flatwashers (13). Do not tighten. Install coil and clutch as per manufacturer's instructions. Align the clutch pulley with the drive pulley and tighten bolts securely. Install tensioner (6) with bolt (7). Install belt (16) as shown in diagram.
- 4. Run engine and check for proper belt tracking and clearances. Adjust if necessary.
- NOTE: Check all engine compartment hoses and electrical wiring that may have been disturbed or rerouted during kit installation to be sure that hoses are not kinked, that they do not touch any high temperature items, and that they do not interfere with any linkage components.