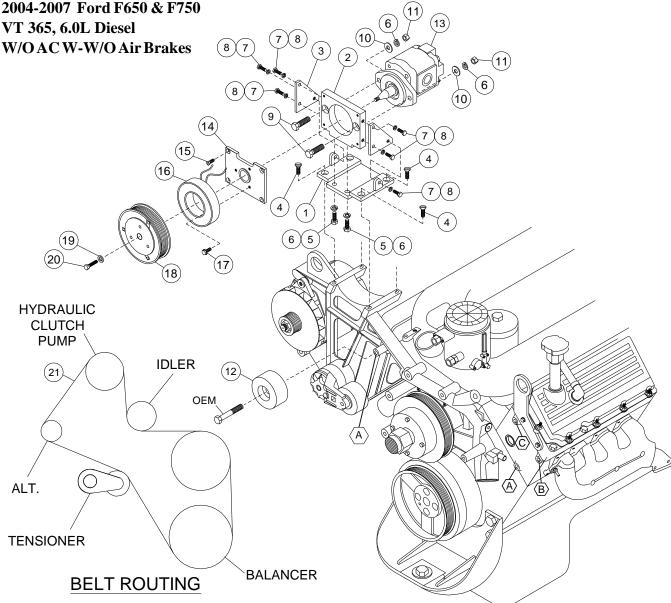

## CMKN03-3650-YP8

2003-2007 International 4200 Series 2004-2007 Ford F650 & F750 VT 365, 6.0L Diesel W/O AC, W-W/O Air Brakes

## INSTALLATION NOTES

- 1. If equipped with an air compressor, remove the air compressor belt. Remove the accessory drive belt. Remove the grooved idler at location "A" and replace it with the flat idler (12), reusing the OEM idler hardware. Install mounting plate (1) with bolts (4) and tighten securely. Install A-mount adapter plate (2) to mounting plate (1) with bolts (5) and lockwashers (6). <u>Do Not Tighten.</u>
- 2. Install the clutch pump with bolts (9), flatwashers (10), lockwashers (6), and nuts (11). Tighten securely. Install the coil adpater plate (14) with bolts (15). Install the coil and clutch per manufacturer's instructions. Using a straight edge, make certain the clutch pulley is parallel with the OEM pulleys, then tighten bolts (5) securely. Install both gussets (3) using bolts (7) and lockwasshers (8), then tighten bolts securely.
- 3. Install the new belt (21) onto the engine according to the belt diagram. If equipped with air compressor, install the air compressor belt. Check for clearances on all moving parts.

NOTE: Check all engine compartment hoses and electrical wiring that may have been disturbed or rerouted during kit installation to be sure that hoses are not kinked, that they do not touch any high temperature items, and that they do not interfere with any linkage components.

NOTE: Recomended no larger that 1.75 CID pump or 15 HP.

## **PARTS LIST**

- 1. IMP 63AI8 (1)
- 2. PBL2M(1)
- 3. IMB63I81 (2)
- 4. 8mm x 50mm FHSCS (4)
- 5.  $3/8 \times 1$  Bolt (2)
- 6. 3/8 LW (4)
- 7. 1/4 x 3/4 Bolt (6)
- 8. 1/4 LW (6)
- 9. 3/8 x 1-1/2 Bolt (2)
- 10. 3/8 FW (2)
- 11. 3/8 Nut (2)

- 12. IPCD Idler (1)
- 13. Clutch Pump Assembly (Sold Separately)
- 14. MCA01 plate
- 15. 1/4 x 3/4 NC FHSCS (4)
- 16. Coil (Sold Separately)
- 17. Capscrew-19T34530 (3) (T=8-10 ft/lbs)
- 18. Clutch (Sold Separately)
- 19. Flat Washer-21MZ3487 (1)
- 20. Capscrew-19T38756 (1) (T= 20 ft/lbs)
- 21. Belt; Dayco 5080855 (1)