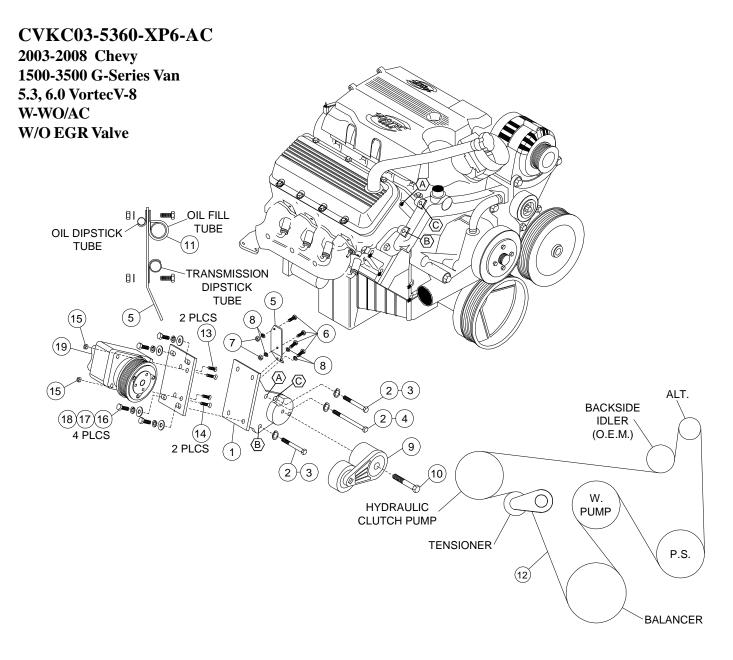

## CVKC03-5360-XP6-AC 2003-2008 CHEVY 1500-3500 G-Series Van 5.3, 6.0 VORTEC V-8 W-WO/AC W/O EGR Valve

## INSTALLATION NOTES

- Disconnect the negative battery cable. Remove the air intake duct. Removing the fan shroud and fan is not necessary, but does make installation easier. Fan nut has right hand threads. Remove the O.E.M. belt and tensioner, they will not be reused. Remove oil fill tube and cut off stabilizer bracket flush with tube.
- Install the pump bracket (1) onto the engine at locations A, B, & C with bolts (3,4) & LW's (2). Torque to 35 ft. lbs. Install the tensioner (9) with bolt (10) and torque to 25-30 ft. lbs. Install clutch pump onto the pump bracket and align the clutch pulley with the OEM pulley. Air conditioner line may neeed to be bent out of the way. Be sure to leave 2" clearance between clutch and air conditioner line.
- 3. Install the new belt and route it according to the diagram. It is easiest to install the belt over the O.E.M. idler last. Install the fan and fan shroud if removed.
- 4. Install tube bracket (5) with bolts (6) and lockwashers (8). Bolt transmission dipstick tube to bottom hole of tube bracket using bolt (6), nut (7), and lockwasher (8). Bend the mount for the engine oil dipstick to line up with the top hole on tube bracket. Reinstall oil fill tube and engine oil dipstick, as shown on diagram, using Adel clamp (11), bolt (6), nut (7), and lockwasher (8).
- 5. Reconnect the battery cable. Run the engine and check for proper belt tracking.

## **BELT ROUTING**

## PARTS LIST

- 1. VCMB 38 I6 (1)
- 2. 10mm LW (3)
- 3. 10mm x 65mm (2)
- 4. 10mm x 130mm (1)
- 5. VCMB 382
- 6. 1/4 x 3/4 UNC (4)
- 7. 1/4 Nut (2)

- 8. 1/4 LW (4)
- 9. 89203 TIPCS (1)
- 10. 10mm x 60mm 1.5 (1)
- 11. 1" Adel Clamp (1)
- 12. Clutch Pump (1) (Sold Separately)
- 13. 5061105 Dayco Belt (1)