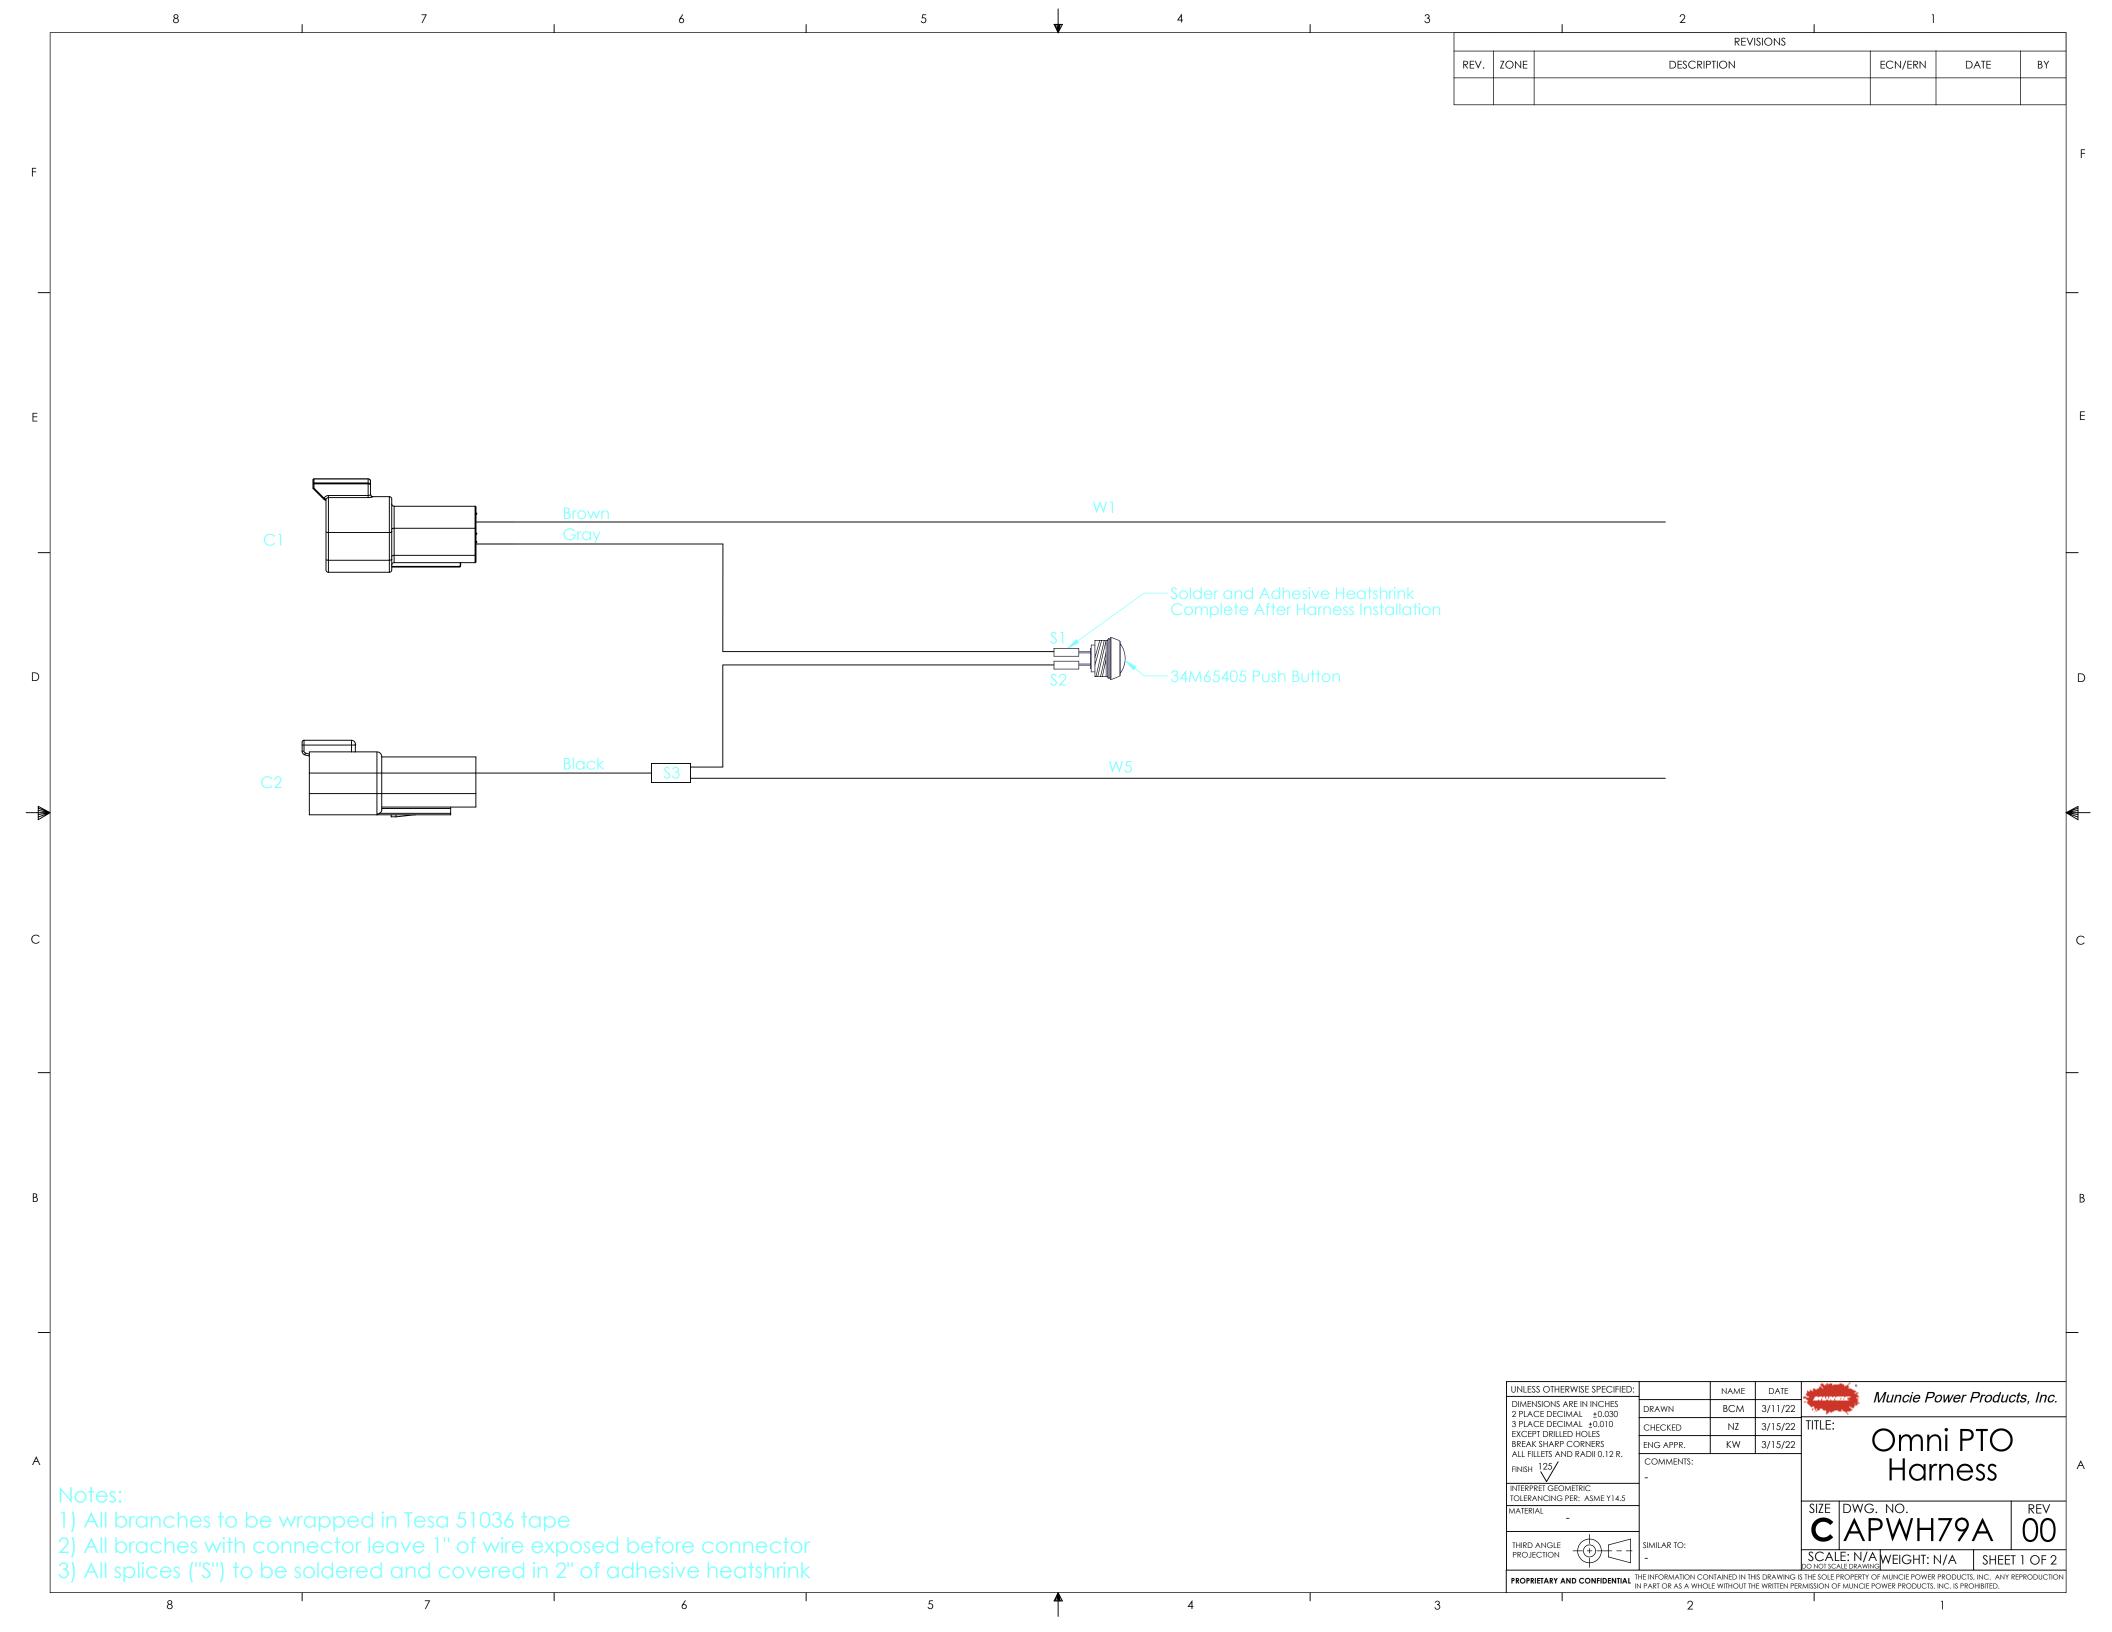

|                | General Table   |               |               |              |                    |                      |                      |                                  |                        |                |                           |                           |                                       |                             |                     |
|----------------|-----------------|---------------|---------------|--------------|--------------------|----------------------|----------------------|----------------------------------|------------------------|----------------|---------------------------|---------------------------|---------------------------------------|-----------------------------|---------------------|
| Wire<br>Number | Wire Label      | Wire<br>Color | Wire<br>Gauge | Wire<br>Type | Wire<br>length(IN) | Source<br>Connection | Source Connector P/N | Source Connector<br>Manufacturer | Source Pin<br>Location | Source Pin P/N | Destination<br>Connection | Destination Connector P/N | Destination Connector<br>Manufacturer | Destination Pin<br>Location | Destination Pin P/N |
| W1             | PTO Switch      | Brown         | 16            | GXL          | 24                 | C1                   | DT04-3P              | DEUTSCH                          | В                      | 0460-202-16141 | Blunt Cut                 | -                         | -                                     | -                           | -                   |
| W2             | Override Switch | Gray          | 16            | GXL          | 12                 | C1                   | DT04-3P              | DEUTSCH                          | A                      | 0460-202-16141 | <b>S1</b>                 | 35K5741                   | -                                     | -                           | -                   |
| W3             | Ground          | Black         | 16            | GXL          | 2                  | C2                   | DT04-4P              | DEUTSCH                          | 2                      | 0460-202-16141 | <b>S3</b>                 | -                         | -                                     | -                           | -                   |
| W4             | Ground          | Black         | 16            | GXL          | 10                 | <b>S</b> 3           | -                    |                                  | -                      | -              | \$2                       | 35K5741                   | -                                     | -                           | -                   |
| W5             | Ground          | Black         | 16            | GXL          | 22                 | <b>S</b> 3           | -                    | -                                | -                      | -              | Blunt Cut                 | -                         | -                                     | -                           | -                   |

Legend: W = Wire

CB = Cable

C = Connector

S = Splice T = Terminal