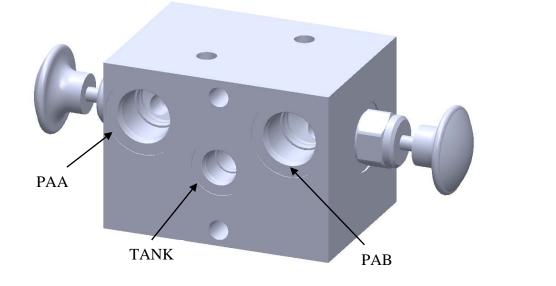

## **Installation Instructions:**

- 1. Locate the T Port Route back to tank Plow Angle Disconnect Return
- 2. Locate the PAA Port Route to the PAA port on the Main Hydraulic Manifold
- 3. Locate the PAB Port Route to the PAB port on the Main Hydraulic Manifold
- 4. Locate the PAA1 Port Route to the plow left cylinder
- 5. Locate the PAB1 Port Route to the plow right cylinder