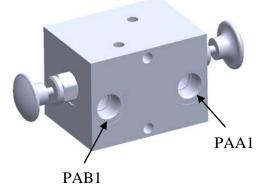

## **Installation Instructions:**

- 1. Locate the T Port Route back to tank Plow Angle Disconnect Return
- 2. Locate the PAA Port Route to the PAA port on the Main Hydraulic Manifold
- 3. Locate the PAB Port Route to the PAB port on the Main Hydraulic Manifold
- 4. Locate the PAA1 Port Route to the plow left cylinder
- 5. Locate the PAB1 Port Route to the plow right cylinder