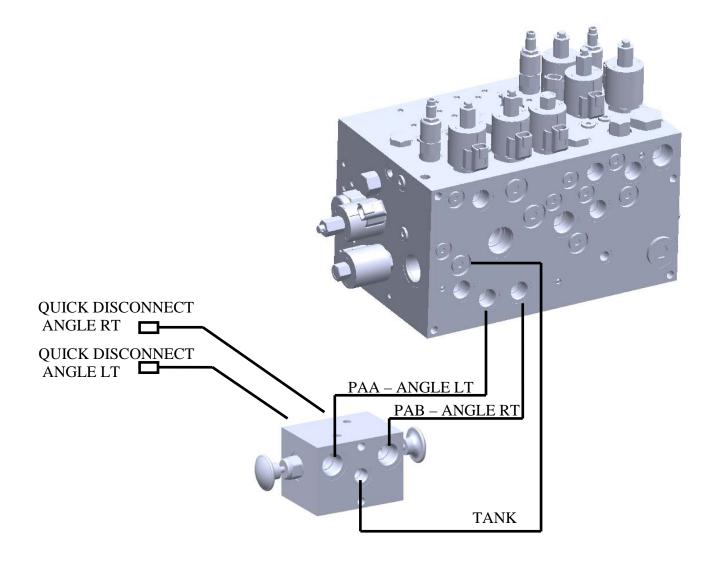

## HF81718-13V Plumbing Diagram

## **Installation Instructions:**

- 1. Locate the T Port Route back to tank Plow Angle Disconnect Return
- 2. Locate the PAA Port Route to the PAA port on the Main Hydraulic Manifold
- 3. Locate the PAB Port Route to the PAB port on the Main Hydraulic Manifold
- 4. Locate the PAA1 Port Route to the plow left cylinder
- 5. Locate the PAB1 Port Route to the plow right cylinder