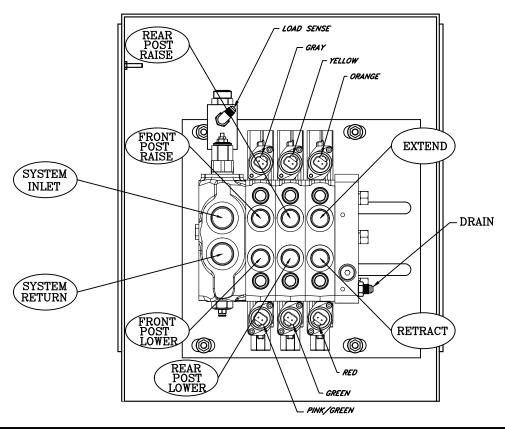

## PLUMBING DIAGRAM SNW16-072BENCH

| $\circ$ | Ос           | O E                     | O G | I            | DIRECTIONAL VALVE<br>PASS THRU LOCATIONS                            |                                                          |
|---------|--------------|-------------------------|-----|--------------|---------------------------------------------------------------------|----------------------------------------------------------|
|         |              |                         |     |              | PORT FUNCTION                                                       | PORT SIZE                                                |
| O B     | $\bigcirc$ D | $\bigcirc$ <sub>F</sub> | Он  | $\bigcirc 1$ | A = DRAIN B = LOAD SENSE C = RETRACT D = EXTEND E = REAR POST LOWER | (-6 JIC)<br>(-4 JIC)<br>(-8 JIC)<br>(-8 JIC)<br>(-8 JIC) |
|         |              |                         |     |              | F = REAR POST RAISE<br>G = FRONT POST LOWER                         | (–8 JIC)<br>(–8 JIC)                                     |
|         |              |                         |     |              | H = FRONT POST RAISE                                                | (-8 JIC)                                                 |
|         |              |                         |     |              | I = SYSTEM RETURN<br>J = SYSTEM INLET                               | (-12 JIČ)<br>(-12 JIC)                                   |

## **SLAVE 2 OUTPUTS**

Gray = Wing Front Post Up (B1)

Pink/Green = Wing Front Post Down (B2)

Yellow = Wing Rear Post Up (B3)

Green = Wing Rear Post Down (B4)

Red = Wing Retract (B5)

Orange = Wing Extend (B6)