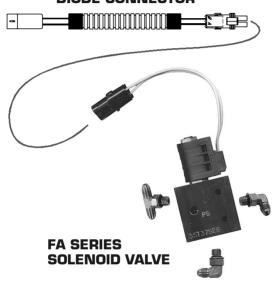

## 34T39811 DIODE CONNECTOR

FA Series PTO Solenoid requires diode protection by vehicle manufacturer.

Included in this kit is a Jumper Connector which contains a diode. Install this into the Wire Connector prior to connecting to the PTO Activation Wiring Harness.