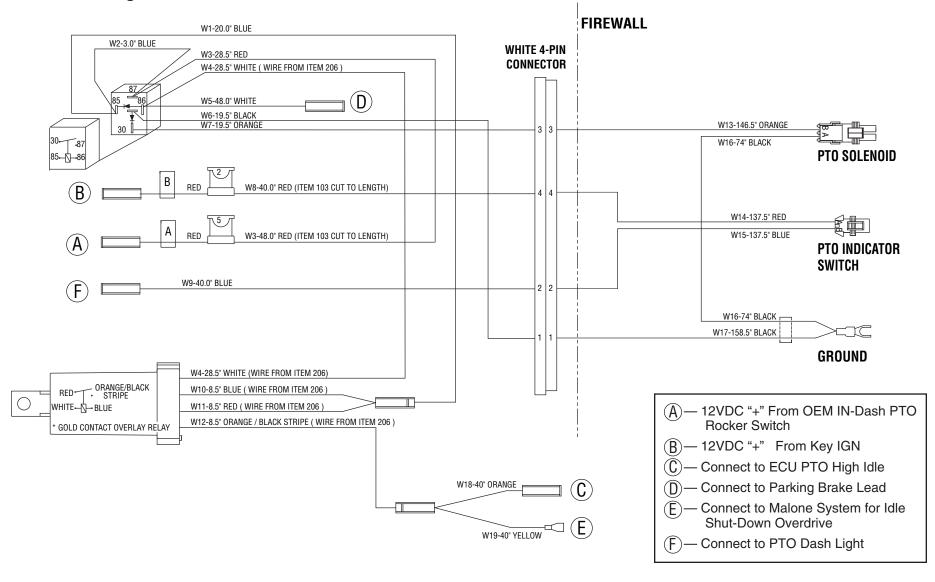

(E) To Malone input

connector.

MUNCIE HARNESS

**Note:** This connection is to be made at the left wall of the cab along the floor between the door and the firewall. The floor mat will need to be pulled back to gain access to the wire.

AK10A

DASH SWITCH (PTO)

12VDC "+"

GROUND "-"

**PTO HARNESS - SEE OTHER SIDE** 

© Muncie Power Products, Inc. 2008

### PTO Wiring Harness Part No.: 34T41265