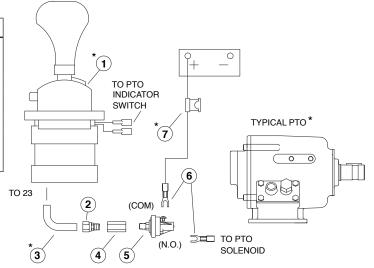

## **FOR USE WITH CS6/8 PTO**

| ITEM | QTY. | PART         | DESC.              |
|------|------|--------------|--------------------|
| 1    | *    | 35T40821**** | Air Valve Assembly |
| 2    | 1    | 44MB6842PTC  | Tube Fitting       |
| 3    | *    | 45M44430     | Air Tubing         |
| 4    | 1    | 44T35791     | Coupler            |
| 5    | 1    | 31M14732     | Pressure Switch    |
| 6    | 2    | 34T36641     | Fork Terminal      |
| 7    | *    | 33T36299     | Fuse Assembly      |

<sup>\*</sup> Included with PTO or Air Console Kit