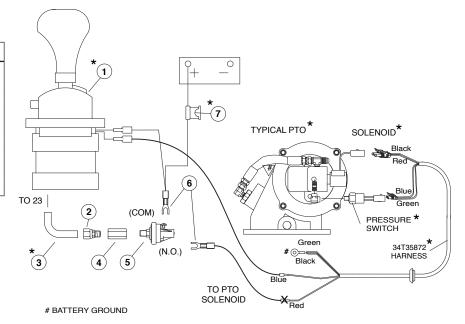

## FOR USE WITH CS20/21, CS24/25 OR THE CS10/11 PTOS

| ITEM | QTY. | PART         | DESC.              |  |
|------|------|--------------|--------------------|--|
| 1    | *    | 35T40821**** | Air Valve Assembly |  |
| 2    | 1    | 44MB6842PTC  | Tube Fitting       |  |
| 3    | *    | 45M44430     | Air Tubing         |  |
| 4    | 1    | 44T35791     | Coupler            |  |
| 5    | 1    | 31M14732     | Pressure Switch    |  |
| 6    | 2    | 34T36641     | Fork Terminal      |  |
| 7    | *    | 33T36299     | Fuse Assembly      |  |

<sup>\*</sup> Included with PTO or Air Console Kit