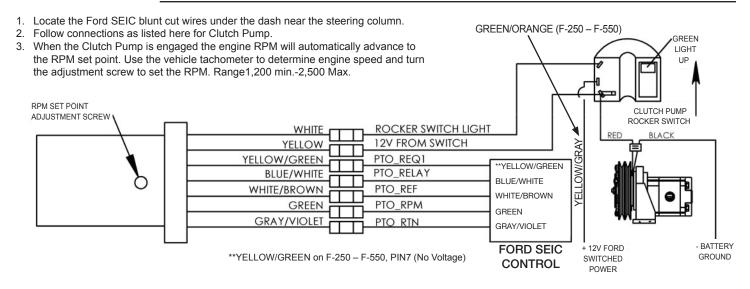

## FORD F-650/F-750 (2015 & Later) F-250 – F-550 (2017 & Later) DIESEL PRE-SET THROTTLE ADJUST

## **INSTALLATION INSTRUCTIONS FOR 34T43695**

201 East Jackson Street • Muncie, Indiana 47305 800-367-7867 • Fax 765-284-6991 • info@munciepower.com • www.munciepower.com

Specifications are subject to change without notice. Visit www.munciepower.com for warranties and literature. All rights reserved. © Muncie Power Products, Inc. (2016)