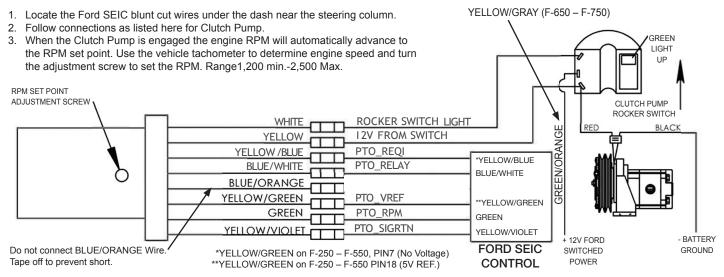

## FORD F-650/F-750 (2015 & Later) F-250 – F-550 (2017 & Later) GAS PRE-SET THROTTLE ADJUST

## **INSTALLATION INSTRUCTIONS FOR 34T43692**

201 East Jackson Street • Muncie, Indiana 47305 800-367-7867 • Fax 765-284-6991 • info@munciepower.com • www.munciepower.com Specifications are subject to change without notice. Visit www.munciepower.com for warranties and literature. All rights reserved. © Muncie Power Products, Inc. (2016)