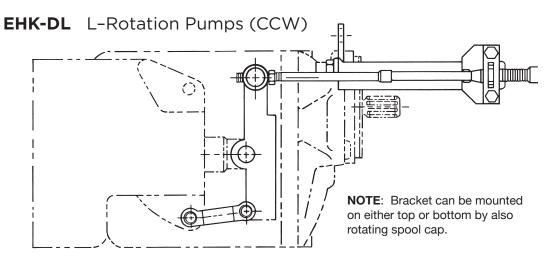

## EHK-DL INSTALLATION INSTRUCTIONS

E SERIES DUMP PUMP DIRECT MOUNT



MUNCIE

85 Series

1/4" CABLE CONTROLS







Use 1-1/4"-20 Thd. x 5/8" fastener to mount cable pad to base. Mount strap with 2-1/4" -20 x 1" fasteners.

Two holes closest to the pump used for mounting 1/4"-28 Thd. cables.



A Member of the Interpump Group IN87-08 (Rev. 08-23)

201 East Jackson Street • Muncie, Indiana 47305 800-367-7867 • Fax 765-284-6991 info@munciepower.com • www.munciepower.com

Specifications are subject to change without notice. Visit www.munciepower.com for warranties and literature. All rights reserved. @ Muncie Power Products, Inc. (2010)