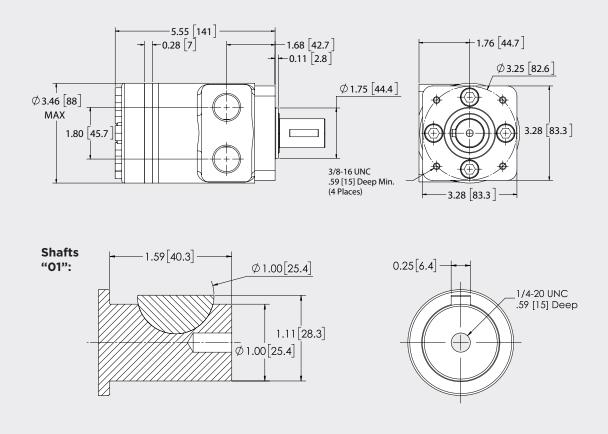

DIMENSIONS

201 East Jackson Street • Muncie, Indiana 47305 800-367-7867 • Fax 765-284-6991 • info@munciepower.com • www.munciepower.com Specifications are subject to change without notice. Visit www.munciepower.com for warranties and literature. All rights reserved. © Muncie Power Products, Inc. (2020)