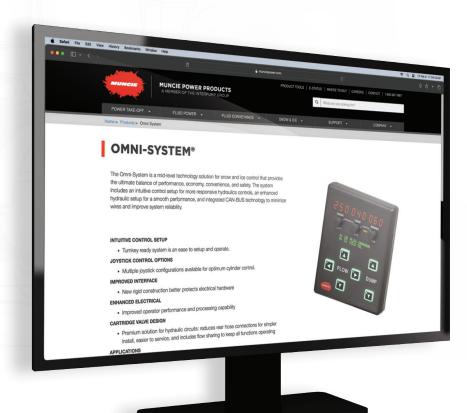

# Omni-System<sup>®</sup>

The Omni-System is a mid-level technology solution for snow and ice control systems that provides the ultimate balance amongst performance, economy, convenience, and safety. The system includes an intuitive setup for more responsive hydraulic controls, an enhanced hydraulic setup for a smooth performance, and integrated CAN-BUS technology to minimize wires and improve system reliability.

### **KEY FEATURES**