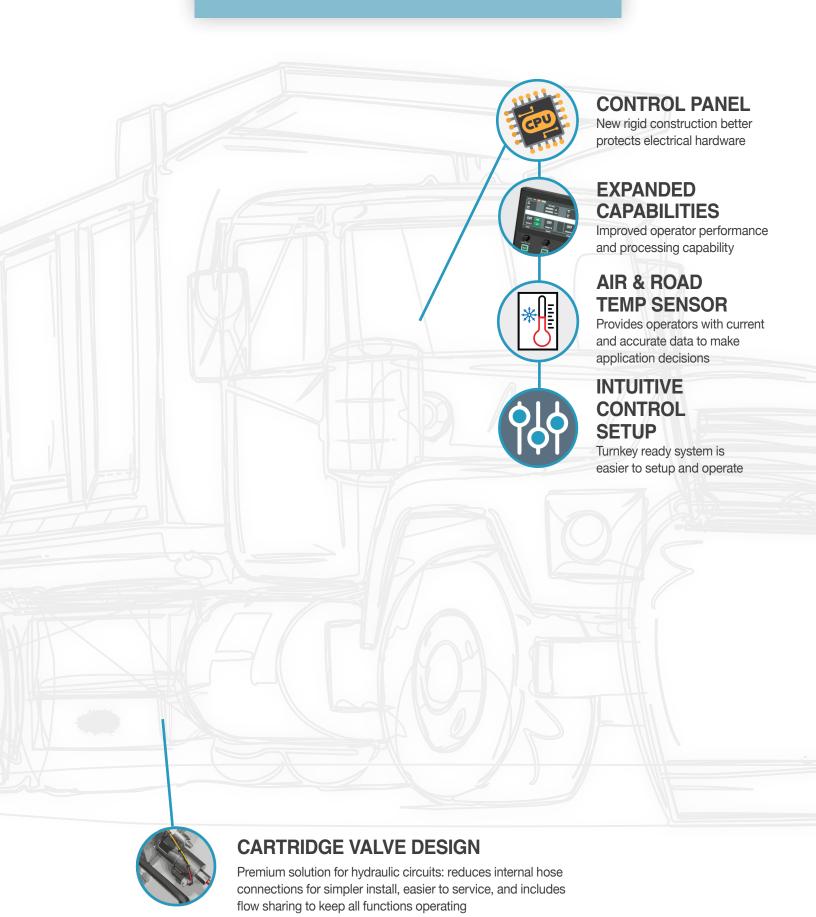

### **KEY FEATURES**

# Omni-System<sup>®</sup>

The Omni-System is a mid-level technology solution for snow and ice control systems that provides the ultimate balance amongst performance, economy, convenience, and safety. The system includes an intuitive setup for more responsive hydraulic controls, an enhanced hydraulic setup for a smooth performance, and integrated CAN-BUS technology to minimize wires and improve system reliability.