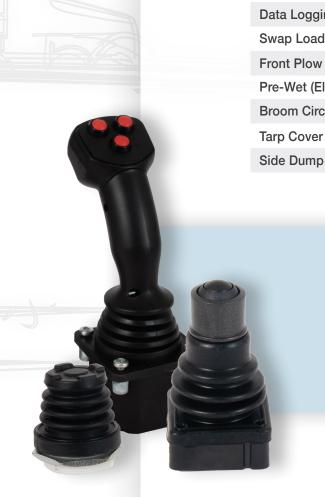

Class 5 to Class 8 Chassis

Tailgate / V-Body / Muni-Body Spreader Systems

Wing / Scraper Plows

Hoists (Telescopic / Rod)

**Data Logging** 

Swap Loader / Hooklift-Type Systems / Winches

**Front Plow Options** 

Pre-Wet (Electric / Hydraulic)

**Broom Circuits** 

Multiple joystick configurations available for optimum cylinder control