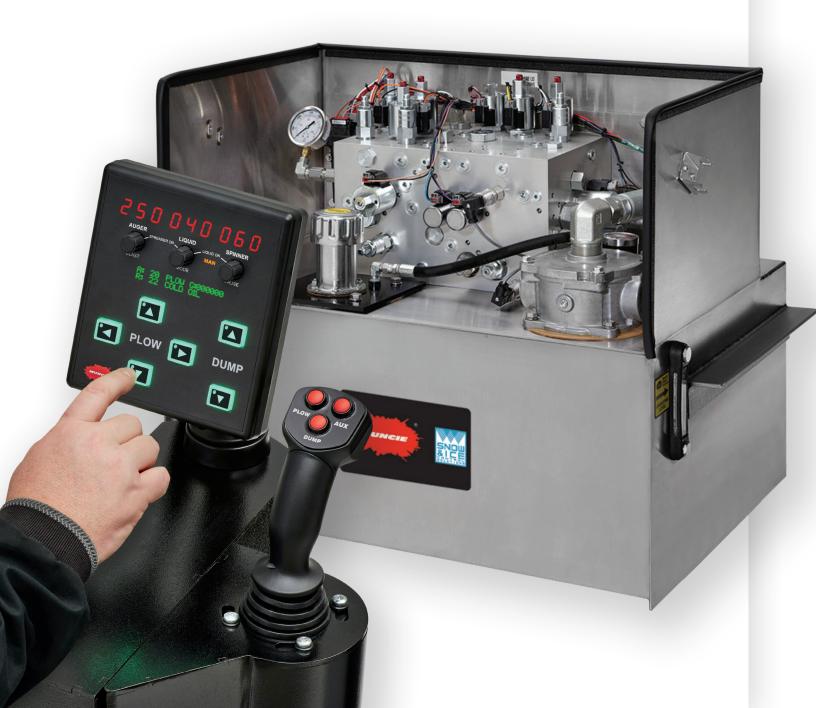

# Omni-System<sup>®</sup>

The Omni-System is a mid-level technology solution for snow and ice control systems that provides the ultimate balance amongst performance, economy, convenience, and safety. The system includes an intuitive setup for more responsive hydraulic controls, an enhanced hydraulic setup for a smooth performance, and integrated CAN-BUS technology to minimize wires and improve system reliability.

### **KEY FEATURES**