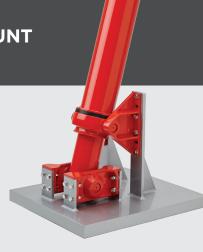

## TRUNNION MOUNT CYLINDERS

Our trunnion mount cylinders not only offer a mounting style allowing for increased capacity in the dump body through a significant reduction or elimination of the dog house, but also many other features. Offered in both three and four stage versions, the trunnion mount features strict machining tolerances, solid stop contact faces\* and larger overlap between stages, making our cylinders some of the strongest and most stable cylinders on the market.

| Weight       | 128-667 lbs     |
|--------------|-----------------|
| Max Pressure | 2,900-3,200 PSI |
| Stroke       | 82-194 in       |

Brochure: MP15-05