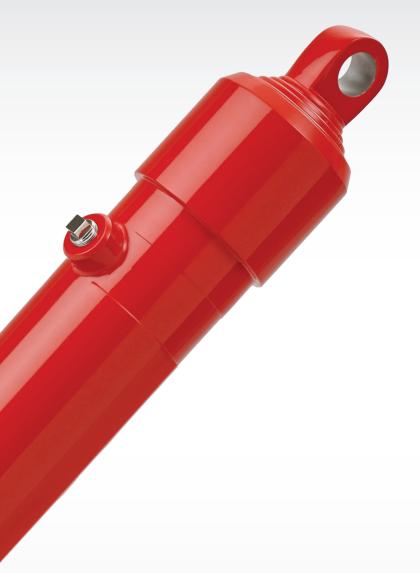

### PIN-PIN MOUNT CYLINDERS

Our pin-pin mount cylinders are one of the lightest cylinders on the market, which translates to greater payloads, less oil consumption and faster dumping. The pin-pin mount boasts many key features including a self-bleeding design for easier installation, single head nut with no further adjustments needed and a chrome-plated final stage to extend product life. With its low maintenance requirements, the pin-pin offers many years of top performance without additional expenses.

| Weight       | 179-690 lbs |
|--------------|-------------|
| Max Pressure | 2,900 PSI   |
| Stroke       | 84-285 in   |

Brochure: MP15-04