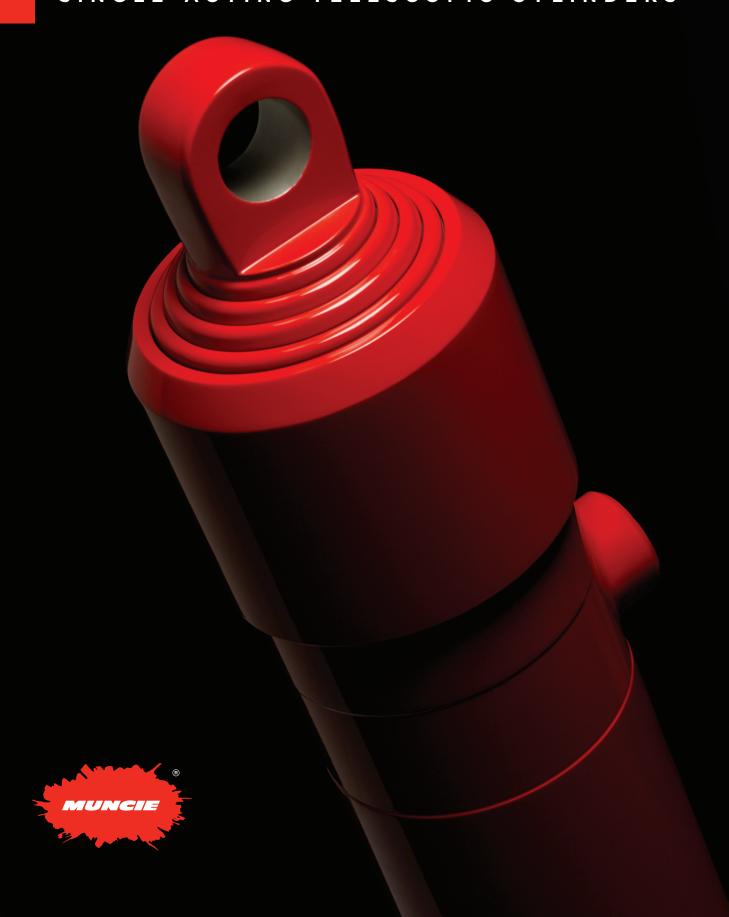

# ELEVATE EFFICIENCIES SINGLE-ACTING TELESCOPIC CYLINDERS

# SINGLE-ACTING TELESCOPIC CYLINDERS

Elevate efficiency with Muncie Power Products' single-acting telescopic cylinders. Available in pin-pin or trunnion mounting options, Muncie Power's cylinders are built with precision engineering and specialized machining to exacting standards. To ensure maximum seal performance and reliability, every telescopic cylinder is constructed from a solid steel piece with extended stage overlap to minimize bending and reduce hydraulic fluid usage. Our telescopic cylinders exceed our competitor's in strength, performance and durability throughout the life of your system.