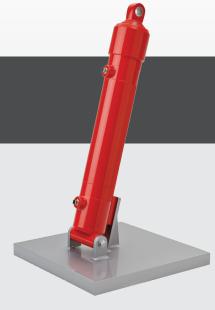

## TRUNNION MOUNT CYLINDERS

Our trunnion mount cylinders not only offer a mounting style allowing for increased capacity in the dump body through a significant reduction or elimination of the dog house, but also many other features. Offered in both three and four stage versions, the trunnion mount features strict machining tolerances, solid stop contact faces\* and larger overlap between stages, making our cylinders some of the strongest and most stable cylinders on the market.

| Weight       | 128-667 lbs     |
|--------------|-----------------|
| Max Pressure | 2,900-3,200 PSI |
| Stroke       | 82-194 in       |

Brochure: MP15-05