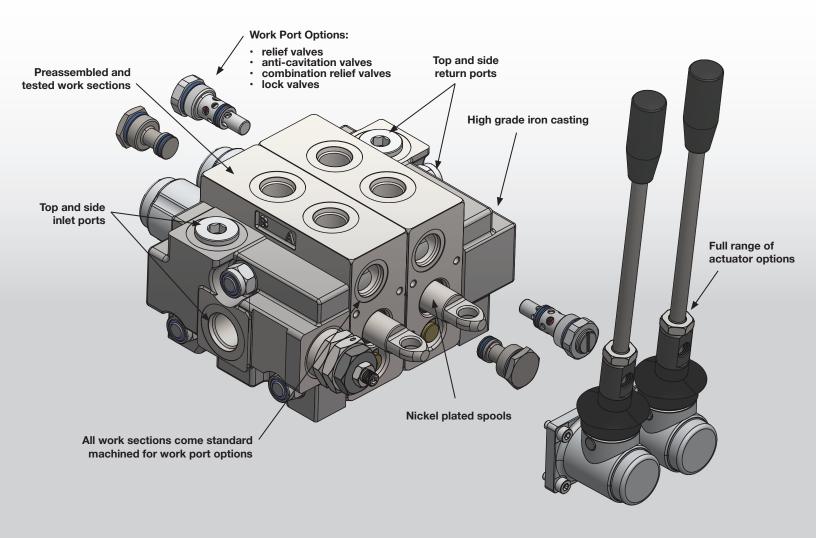

# DIRECTIONAL CONTROL VALVES

Take control with Muncie Power Products' directional control valves. With high-grade iron castings and nickel-plated spools, our lineup is built with higher pressure capabilities to withstand the most extreme applications. Different spool, control, positioner and accessory options allow for customization, with each work section pre-assembled and 100 percent tested prior to shipment for your satisfaction. Created for all of your application needs, our lineup of directional control valves are built to make your product last longer.