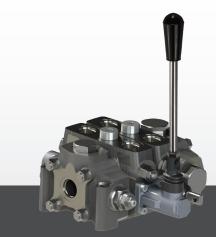

## **V080 SERIES**

Designed for low flow rates, the V080 is the smallest of our directional control valve lineup.

Flow Capacity: Nominal: 21 GPM (80 LPM) Maximum: 30 GPM (114 LPM)

#### MAX Pressure:

1 - 3 Sections: 5075 PSI (350 BAR) 4 - 6 Sections: 4650 PSI (320 BAR) 7 -10 Sections: 4350 PSI (300 BAR)

#### MAX Back Pressure:

365 PSI (25 BAR)

Brochure: MP15-01