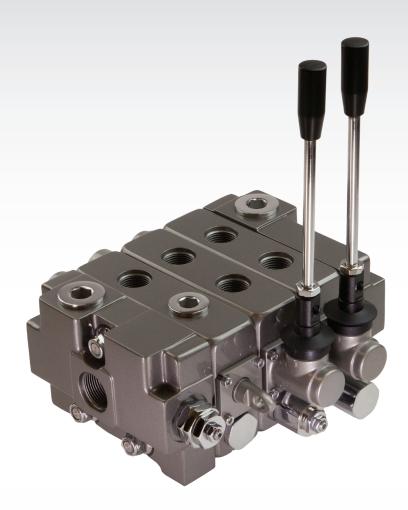

# DIRECTIONAL CONTROL VALVES

Take control with Muncie Power Products' directional control valves. With high-grade iron castings and nickel-plated spools, our lineup is built with higher pressure capabilities to withstand the most extreme applications. Different spool, control, positioner and accessory options allow for customization, with each work section pre-assembled and 100 percent tested prior to shipment for your satisfaction. Created for all of your application needs, our lineup of directional control valves are built to make your product last longer.

# V130 SERIES

Designed for mid-flow rates, the V130 is our mid-size option of directional control valves

Flow Capacity: Nominal: 34 GPM (130 LPM) Maximum: 55 GPM (208 LPM)

MAX Pressure:

1 - 3 Sections: 5440 PSI (375 BAR) 4 - 6 Sections: 5075 PSI (350 BAR) 7 -10 Sections: 4710 PSI (325 BAR)

MAX Back Pressure: 365 PSI (25 BAR)

Brochure: MP15-02

**V250 SERIES** 

Designed for high flow rates, the V250 is our largest directional control valve option.

Flow Capacity: Nominal: 67 GPM (250 LPM) Maximum: 75 GPM (280 LPM)