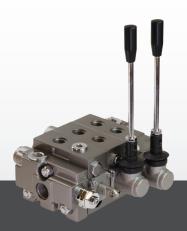

MAX Back Pressure: 365 PSI (25 BAR)

Brochure: MP15-02

**V250 SERIES** 

Designed for high flow rates, the V250 is our largest directional control valve option.

Flow Capacity: Nominal: 67 GPM (250 LPM) Maximum: 75 GPM (280 LPM)

MAX Pressure: 4000 PSI (275 BAR)

MAX Back Pressure: 290 PSI (20 BAR)