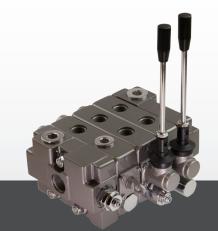

# V130 SERIES

Designed for mid-flow rates, the V130 is our mid-size option of directional control valves

Flow Capacity: Nominal: 34 GPM (130 LPM) Maximum: 55 GPM (208 LPM)

MAX Pressure:

1 - 3 Sections: 5440 PSI (375 BAR) 4 - 6 Sections: 5075 PSI (350 BAR) 7 -10 Sections: 4710 PSI (325 BAR)

MAX Back Pressure: 365 PSI (25 BAR)

Brochure: MP15-02

**V250 SERIES** 

Designed for high flow rates, the V250 is our largest directional control valve option.

Flow Capacity: Nominal: 67 GPM (250 LPM) Maximum: 75 GPM (280 LPM)