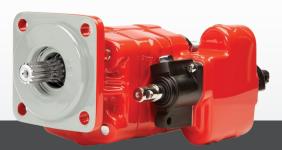

# E/S SERIES DUMP PUMPS

Muncie Power Products' dump pumps are designed to meet the needs of various dump applications. With both direct and remote mount options and availability for single, tandem and tri-axle dumps, Muncie Power's E/S pumps have become the industry standard. The E/S pumps are equipped with two or three line plumbing and can be shifted by air, cable or lever. Whether you are looking for a small pump or increased flow rates to power large equipment, we have the right pump suited for your dump applications.

# E SERIES DUMP PUMPS

The E Series dump pumps are the standard equipment for tandem, tri-axle dumps and dump trailers with high volume cylinders. These dump pumps are available in both direct and remote mount configurations with two or three line plumbing and air, cable or lever shift options.

# S SERIES DUMP PUMPS

The S Series dump pump was designed specifically for use on small single or tandem axle dump trucks. Available as either remote or direct mount, the S Series hoist pump can be air, lever or cable shifted and is adaptable to almost any small dump truck application.