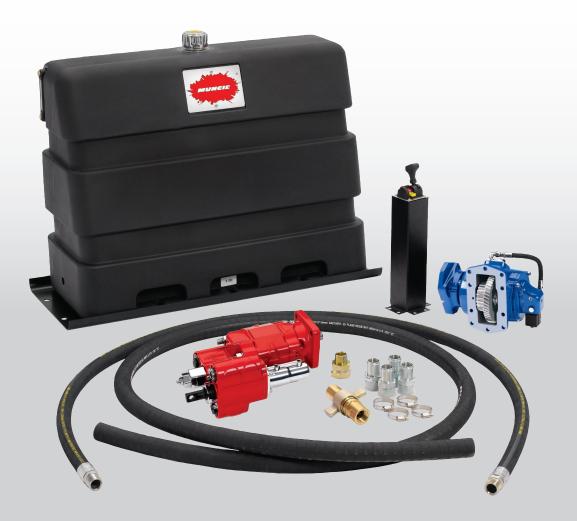

### WETLINE KIT HYDRAULIC SYSTEM

Muncie has been supplying complete systems for end dump applications for five decades. All systems include the dump pump, control console and reservoir. Naturally, Muncie has the right power take-off as well as hoses and fittings to complete the installation.