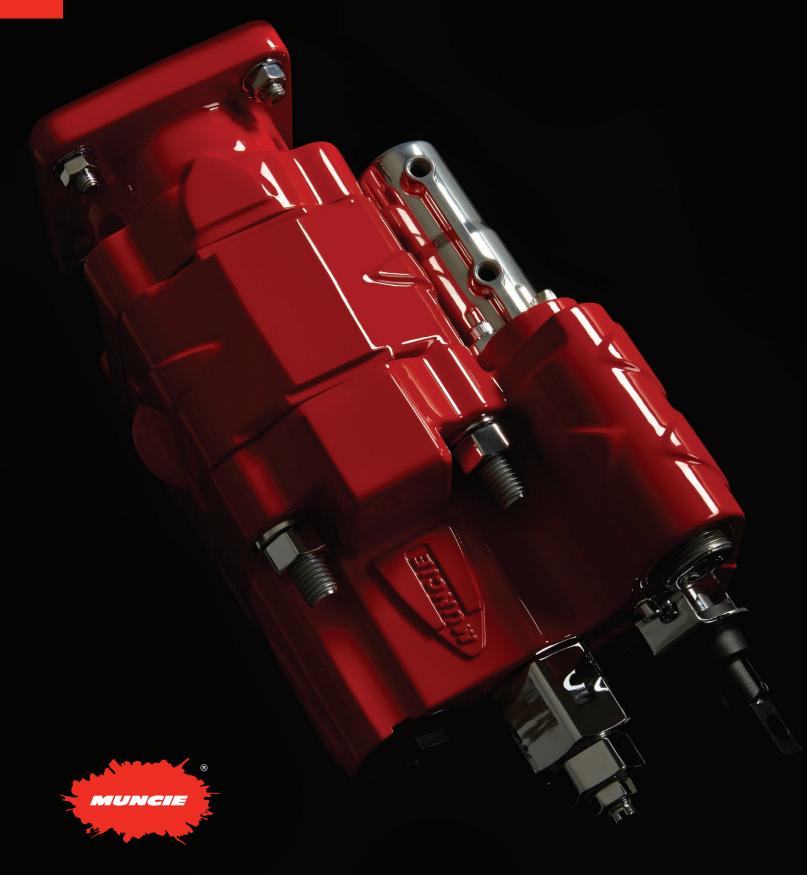

# REDEFINING STANDARD E/S SERIES DUMP PUMPS

# E/S SERIES DUMP PUMPS

Muncie Power Products' dump pumps are designed to meet the needs of various dump applications. With both direct and remote mount options and availability for single, tandem and tri-axle dumps, Muncie Power's E/S pumps have become the industry standard. The E/S pumps are equipped with two or three line plumbing and can be shifted by air, cable or lever. Whether you are looking for a small pump or increased flow rates to power large equipment, we have the right pump suited for your dump applications.