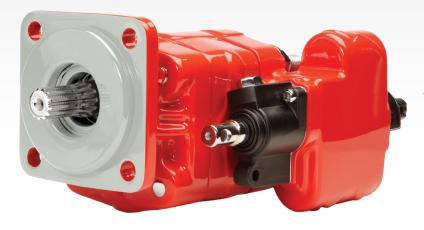

# E SERIES DUMP PUMPS

The E Series dump pumps are the standard equipment for tandem, tri-axle dumps and dump trailers with high volume cylinders. These dump pumps are available in both direct and remote mount configurations with two or three line plumbing and air, cable or lever shift options.

| Weight                     | 67 - 70 lbs |
|----------------------------|-------------|
| Displacement (Cu. In./Rev) | 5.2 - 6.37  |
| Max. Pressure              | 2,500 PSI   |
| Input Shaft Options        | 2           |
| Port Locations             | Rear        |