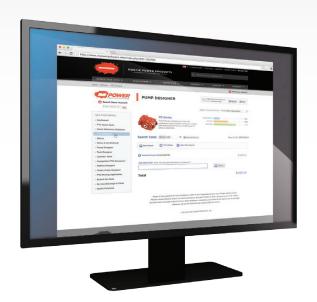

#### INTERACTIVE PUMP AND WETLINE KIT DESIGNER

Visit our interactive specification tool and find the pump model that best suits your dump application needs. Our pump designer tools allow you to select your pump type and size, in addition to your configuration options, to obtain a model number for easy ordering. If you are looking to build a complete system, use M-Power's wetline kit designer to specify your PTO, reservoir, controls and more.

www.munciepower.com/mpower