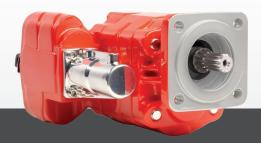

# S SERIES DUMP PUMPS

The S Series dump pump was designed specifically for use on small single or tandem axle dump trucks. Available as either remote or direct mount, the S Series hoist pump can be air, lever or cable shifted and is adaptable to almost any small dump truck application.

| Weight                     | 32 - 38 lbs |
|----------------------------|-------------|
| Displacement (Cu. In./Rev) | 1.47 - 3.94 |
| Max. Pressure              | 3,000 PSI   |
| Input Shaft Options        | 2           |
| Port Locations             | Rear        |