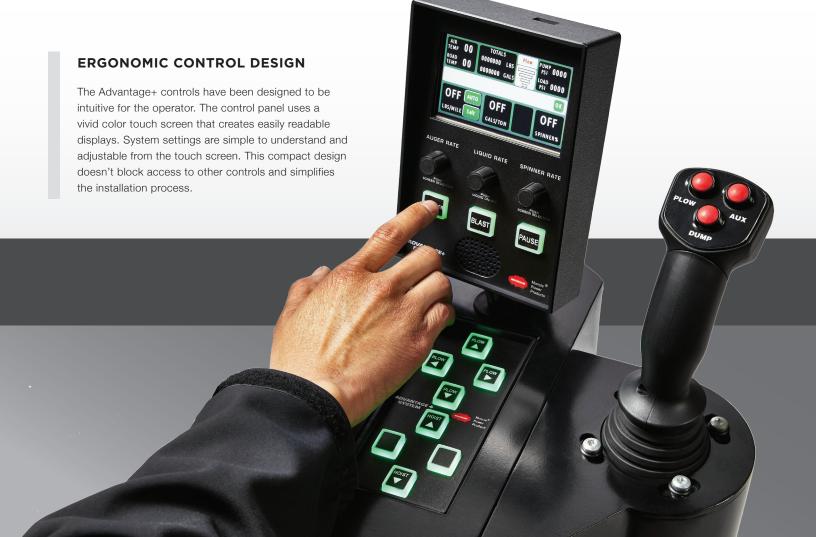

## ADVANTAGE+® SNOW & ICE SYSTEM

The Advantage+ system increases reliability and revolutionizes the way in which your fleet is operated and maintained. With features like touch screen controls, GPS datalogging and WiFi support links, we're changing the game—big time.

#### **REAL-TIME WI-FI SUPPORT LINK**

All of the advantages of having factory support on-site in a matter of minutes. The Advantage+ is equipped with Wi-Fi and an app on its touch screen that connects your truck to Muncie engineers through a dedicated web server.

An app is available for Android Devices. Supervisors can use the app to access and change system settings, view remote operations and more. The app is beneficial for system setup, troubleshooting and datalogging.