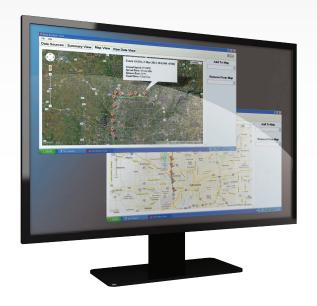

#### **ADVANCED GPS DATA-LOGGING**

Fleet manager data-log report software provides organized reports with filtering capabilities for compiling information. Options allow you to overlay the truck route to monitor where the truck has traveled, spreader rates and totals, and more.