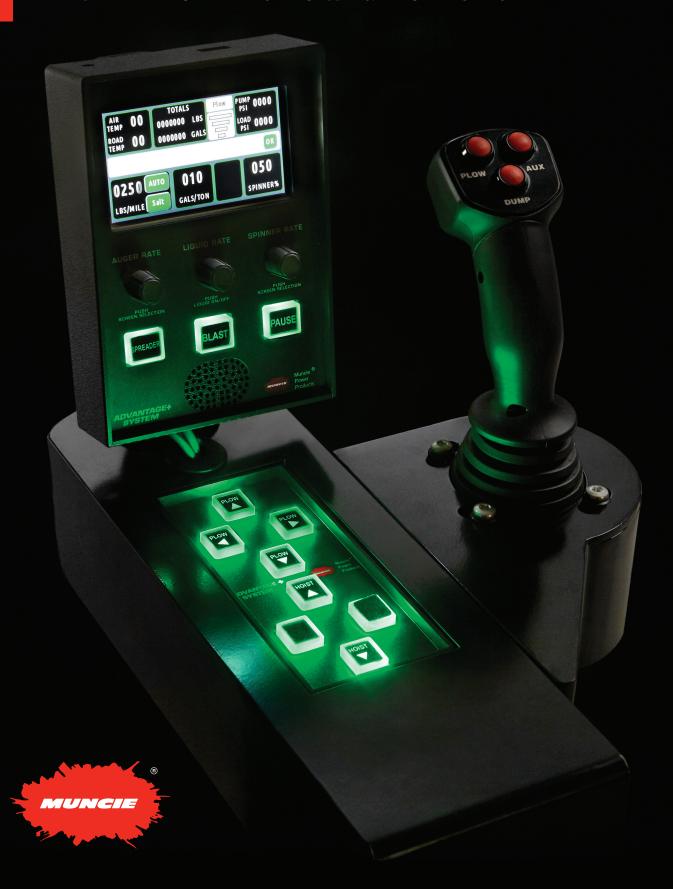

## ADVANTAGE+® SNOW & ICE SYSTEM

The Advantage+ system increases reliability and revolutionizes the way in which your fleet is operated and maintained. With features like touch screen controls, GPS datalogging and WiFi support links, we're changing the game—big time.

#### **REAL-TIME WI-FI SUPPORT LINK**

All of the advantages of having factory support on-site in a matter of minutes. The Advantage+ is equipped with Wi-Fi and an app on its touch screen that connects your truck to Muncie engineers through a dedicated web server.

An app is available for Android Devices. Supervisors can use the app to access and change system settings, view remote operations and more. The app is beneficial for system setup, troubleshooting and datalogging.