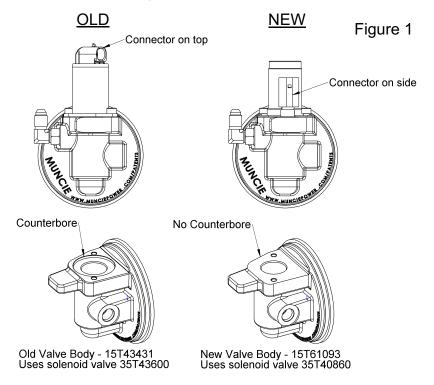

- 35T40860 12V Solenoid Valve On/Off
- 35T40864 24V Solenoid Valve On/Off
- 19T40859 Solenoid Valve Mounting Cap Screws
- 15T61093 Valve Body On/Off

The new valve cannot be used with the old valve body. Plumbing for the unit remains unchanged. Differences between the old valve and new valve are shown in Figure 1 below.