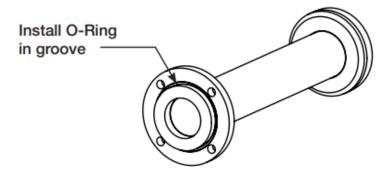

## **XSMC Extended Shaft Installation Gasket**

Date: March 10, 2021

URL: www.munciepower.com

The installation of the XSMC extended shaft is different between the MC1 PTO and the A20 PTO. The MC1 uses an O-ring that is supplied with the installation kit. The A20 uses a gasket (P/N: 13T63186) that is included in the installation kit, NOT the O-ring. The gasket can also be used on the MC1. Please see the images below for reference.

## MC1

Figure 2: O-ring installation with MC1 PTO