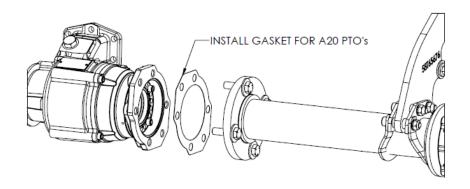

## **XSMC Extended Shaft Installation Gasket**

Date: March 10, 2021

URL: www.munciepower.com

The installation of the XSMC extended shaft is different between the MC1 PTO and the A20 PTO. The MC1 uses an O-ring that is supplied with the installation kit. The A20 uses a gasket (P/N: 13T63186) that is included in the installation kit, NOT the O-ring. The gasket can also be used on the MC1. Please see the images below for reference.

## **A20**

Figure 1: Gasket installation with A20 PTO