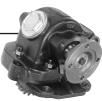

# SPECIAL PTOS

There are application pages which include special PTOs for modern, foreign transmissions. Please note that mounting kits and required spacers are not included with the PTO model unless specified. The options for these special PTOs vary for each model as described below.

# PTO MODELS WITH HC6/HC8 SERIES

#### **Shift Options:**

- A Manual air shift
- E 12V Electric/Air shift
- C Cable shift (Certain Models Only)
- Activation connections: These shift options are similar installations to the TG series.

#### **Output Option:**

- B 1000 Series companion flange. Requires a flange yoke 10-2-29 to attach to a 1000 Series drive shaft.
- K SAE-B 2 & 4 bolt hydraulic pump mount. Kit adapts to ISO type output with a coupler. Kit number: 606X5800000.



HC6S-Nissan PTO



### PTO MODELS RS4S

This model is designed for rear mounting to the countershaft of a manual or automated manual transmissions. Please note if a special transmission shaft adaptation is listed on the application page as these may be required for installation, but not included in the PTO model number.





RS4S-P86 Volvo Adaptation RS4S-P86 Eaton Adaptation

## RS4S-P82 SERIES OR RS4S-P86 SERIES

#### **Shift Options:**

- A Manual air shift
- E 12V Electric/Air shift (The exception is the Freedomline RS4S-P82Z1-E1CX, this PTO is provided with a special wiring harness required by ZF/Meritor for proper PTO operation)
- Z 12V Electric/Air shift with special wiring harness for ZF/Meritor Freedomline and RS4S-P86Z series PTO)



RS4S-P82Z Freedomlin

### **Output Options:*