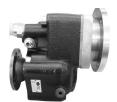

DELS WITH HC6/HC8 SERIES

#### **Shift Options:**

- A Manual air shift
- E 12V Electric/Air shift
- C Cable shift (Certain Models Only)
- Activation connections: These shift options are similar installations to the TG series.

#### **Output Option:**

- B 1000 Series companion flange. Requires a flange yoke 10-2-29 to attach to a 1000 Series drive shaft.
- K SAE-B 2 & 4 bolt hydraulic pump mount. Kit adapts to ISO type output with a coupler. Kit number: 606X5800000.



HC6S-Nissan PTO



### PTO MODELS RS4S

This model is designed for rear mounting to the countershaft of a manual or automated manual transmissions. Please note if a special transmission shaft adaptation is listed on the application page as these may be required for installation, but not included in the PTO model number.





RS4S-P86 Volvo Adaptation RS4S-P86 Eaton Adaptation

## RS4S-P82 SERIES OR RS4S-P86 SERIES

#### **Shift Options:**

- A Manual air shift
- E 12V Electric/Air shift (The exception is the Freedomline RS4S-P82Z1-E1CX, this PTO is provided with a special wiring harness required by ZF/Meritor for proper PTO operation)
- Z 12V Electric/Air shift with special wiring harness for ZF/Meritor Freedomline and RS4S-P86Z series PTO)



RS4S-P82Z Freedomlin

### **Output Options:**

- C 1310 series companion Flange
- K SAE-B 2- or 4-bolt hydraulic pump mount. Due to overhung load issues, this option limits the pump to 25 lbs. maximum system weight. Kit to convert to "K": 606X80A0000 (P82 also requires 12110082P00 adapter for hydraulic mount)
- I DIN 5462 hydraulic mount, limited to pump system weight