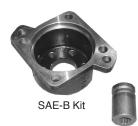

#### **Output Option:**

- B 1000 Series companion flange. Requires a flange yoke 10-2-29 to attach to a 1000 Series drive shaft.
- K SAE-B 2 & 4 bolt hydraulic pump mount. Kit adapts to ISO type output with a coupler. Kit number: 606X5800000.

### **Output Options:**

- C 1310 series companion Flange
- K SAE-B 2- or 4-bolt hydraulic pump mount. Due to overhung load issues, this option limits the pump to 25 lbs. maximum system weight. Kit to convert to "K": 606X80A0000 (P82 also requires 12110082P00 adapter for hydraulic mount)
- I DIN 5462 hydraulic mount, limited to pump system weight of 30 lbs. (P82 requires 12110082P00 adapter)