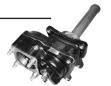

MODELS WITH HC6/HC8 SERIES

#### **Shift Options:**

- A Manual air shift
- E 12V Electric/Air shift
- C Cable shift (Certain Models Only)
- Activation connections: These shift options are similar installations to the TG series.

#### **Output Option:**

- B 1000 Series companion flange. Requires a flange yoke 10-2-29 to attach to a 1000 Series drive shaft.
- K SAE-B 2 & 4 bolt hydraulic pump mount. Kit adapts to ISO type output with a coupler. Kit number: 606X5800000.



HC6S-Nissan PTO



### PTO MODELS RS4S

This model is designed for rear mounting to the countershaft of a manual or automated manual transmissions. Please note if a special transmission shaft adaptation is listed on the application page as these may be required for installation, but not included in the PTO model number.





RS4S-P86 Volvo Adaptation RS4S-P86 Eaton Adaptation

## RS4S-P82 SERIES OR RS4S-P86 SERIES

#### **Shift Options:**

- A Manual air shift
- E 12V Electric/Air shift (The exception is the Freedomline RS4S-P82Z1-E1CX, this PTO is provided with a special wiring harness required by ZF/Meritor for proper PTO operation)
- Z 12V Electric/Air shift with special wiring harness for ZF/Meritor Freedomline and RS4S-P86Z series PTO)



RS4S-P82Z Freedomlin

### **Output Options:**

- C 1310 series companion Flange
- K SAE-B 2- or 4-bolt hydraulic pump mount. Due to overhung load issues, this option limits the pump to 25 lbs. maximum system weight. Kit to convert to "K": 606X80A0000 (P82 also requires 12110082P00 adapter for hydraulic mount)
- I DIN 5462 hydraulic mount, limited to pump system weigh