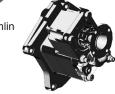

tation

## RS4S-P82 SERIES OR RS4S-P86 SERIES

#### **Shift Options:**

- A Manual air shift
- E 12V Electric/Air shift (The exception is the Freedomline RS4S-P82Z1-E1CX, this PTO is provided with a special wiring harness required by ZF/Meritor for proper PTO operation)
- Z 12V Electric/Air shift with special wiring harness for ZF/Meritor Freedomline and RS4S-P86Z series PTO)



RS4S-P82Z Freedomlin

### **Output Options:**

- C 1310 series companion Flange
- K SAE-B 2- or 4-bolt hydraulic pump mount. Due to overhung load issues, this option limits the pump to 25 lbs. maximum system weight. Kit to convert to "K": 606X80A0000 (P82 also requires 12110082P00 adapter for hydraulic mount)
- I DIN 5462 hydraulic mount, limited to pump system weight of 30 lbs. (P82 requires 12110082P00 adapter)



RS4S-P86 Mercedes Adaptation

30 (Rev. 02-18)