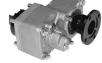

put with a coupler. Kit number: 606X5800000.



HC6S-Nissan PTO



### PTO MODELS RS4S

This model is designed for rear mounting to the countershaft of a manual or automated manual transmissions. Please note if a special transmission shaft adaptation is listed on the application page as these may be required for installation, but not included in the PTO model number.





RS4S-P86 Volvo Adaptation RS4S-P86 Eaton Adaptation

## RS4S-P82 SERIES OR RS4S-P86 SERIES

#### **Shift Options:**

- A Manual air shift
- E 12V Electric/Air shift (The exception is the Freedomline RS4S-P82Z1-E1CX, this PTO is provided with a special wiring harness required by ZF/Meritor for proper PTO operation)
- Z 12V Electric/Air shift with special wiring harness for ZF/Meritor Freedomline and RS4S-P86Z series PTO)



RS4S-P82Z Freedomlin

### **Output Options:**

- C 1310 series companion Flange
- K SAE-B 2- or 4-bolt hydraulic pump mount. Due to overhung load issues, this option limits the pump to 25 lbs. maximum system weight. Kit to convert to "K": 606X80A0000 (P82 also requires 12110082P00 adapter for hydraulic mount)
- I DIN 5462 hydraulic mount, limited to pump system weight of 30 lbs. (P82 requires 12110082P00 adapter)



RS4S-P86 Mercedes Adaptation

30 (Rev. 02-18)