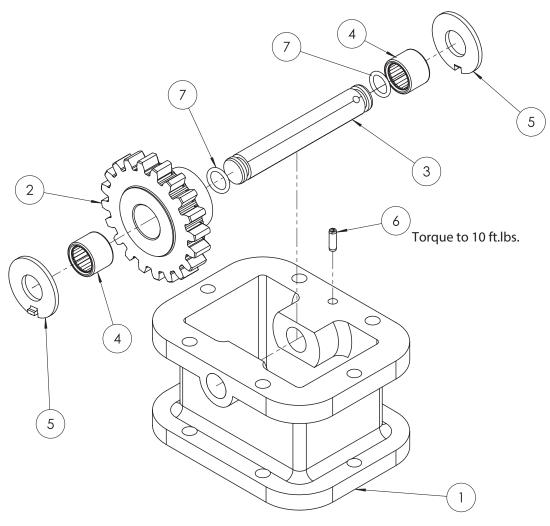

## **ADAPTER GEAR 40TA0541**

| ITEM # | P/N      | QTY       | DESCRIPTION     |
|--------|----------|-----------|-----------------|
| 1      | 41T34627 | 1         | Adapter Housing |
| 2      | 05T32736 | 1         | Adapter Gear    |
| 3      | 09T36897 | 1         | Adapter Shaft   |
| 4      | 10T24335 | 2         | Bearing         |
| 5      | 21T21760 | 2         | Thrust Washer   |
| 6      | 26T24874 | 1         | Roll Pin        |
| 7      | 12T36899 | 2         | O-Ring, Viton   |
| 8      | 20MK6600 | Not Shown | Stud Kit        |
| 9      | 20MK6605 | Not Shown | Stud Kit        |
| 10     | 50M20048 | Not Shown | Pump Kit        |
| 11     | 52MK1000 | Not Shown | Instruction Kit |

## **Assembly Instructions**

Place both Bearings (Item 4) in the Adapter Gear (Item 2). Place both Thrust Washers (Item 5) on either side of the Adapter Gear, with the flange outwards and below. Place both O-Rings (Item 7) at the ends of the Adapter Shaft (Item 3).

Completely insert the Adapter Shaft and install the Roll Pin (Item 6) in the shaft hole. Torque Roll Pin (Item 6) to 10 ft.lbs.

**Adapter Assembly**