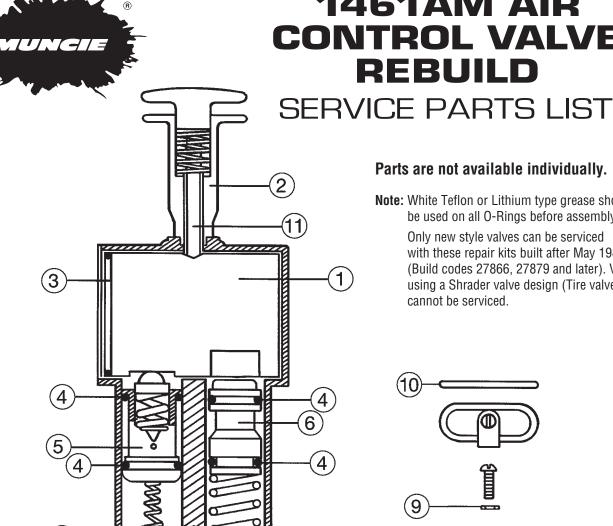

**1461AM AIR CONTROL VALVE** REBUILD

Parts are not available individually.

Note: White Teflon or Lithium type grease should be used on all O-Rings before assembly.

> Only new style valves can be serviced with these repair kits built after May 1989 (Build codes 27866, 27879 and later). Valves using a Shrader valve design (Tire valve stem) cannot be serviced.

## PARTS LIST AND DESCRIPT

| RBK-1461AM REBUILD KIT |     |                        |  |  |
|------------------------|-----|------------------------|--|--|
| ITEM                   | QTY | DESCRIPTION            |  |  |
| 1                      | 1   | Cam                    |  |  |
| 2                      | 1   | Detent Sleeve          |  |  |
| 3                      | 1   | O-Ring – Cam           |  |  |
| 4                      | 4   | O-Ring – Piston        |  |  |
| 5                      | 1   | Piston (Lower)         |  |  |
| 6                      | 1   | Piston (Raise)         |  |  |
| 7                      | 1   | O-Ring – Exhaust Seat  |  |  |
| 8                      | 1   | O-Ring – Seat Retainer |  |  |
| 9                      | 1   | O-Ring – Screw         |  |  |
| 10                     | 1   | O-Ring – Manifold      |  |  |