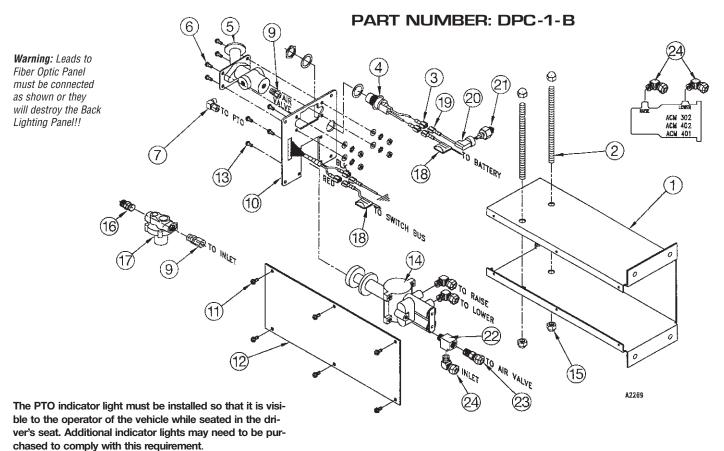

## PARTS LIST AND DESCRIPTION

| ITEM | QTY | PART NUMBER | DESCRIPTION            |
|------|-----|-------------|------------------------|
| 1    | 1   | 57T36653    | Console Base           |
| 2    | 2   | 20M35844-7  | Threaded Rod           |
| 3    | 2   | PM-513A     | Male Spade Connector   |
| 4*   | 1   | 32M12001    | Indicator Light (12V)  |
| 5*   | 1   | 35M18653    | PTO Air Shifter        |
| 6*   | 1   | 36MK1007    | Shifter Bolt Kit       |
| 7*   | 2   | 44MB6942    | 90 Degree Tube Fitting |
| 8*   | 2   | 45M44430    | Air Tubing (30 ft)     |
| 9*   | 1   | 44MB6842    | Tube Fitting           |
| 10   | 1   | N/A         | Console Face Plate     |
| 11   | 10  | 19T36355    | Screw                  |
| 12** | 1   | 57T36654    | Console Side Plate     |
| 13   | 4   | 19M52438    | 10-32 Allen Head Screw |
| 14   | 1   | 1461-AM     | Pump Air Shifter       |

| QTY                                                                                                                                | PART NUMBER                                                        | DESCRIPTION                                                                                                                                                                                                                                                                                                                                                                                                                                                                                                                                                                                                                    |  |  |
|------------------------------------------------------------------------------------------------------------------------------------|--------------------------------------------------------------------|--------------------------------------------------------------------------------------------------------------------------------------------------------------------------------------------------------------------------------------------------------------------------------------------------------------------------------------------------------------------------------------------------------------------------------------------------------------------------------------------------------------------------------------------------------------------------------------------------------------------------------|--|--|
| 4                                                                                                                                  | 22M35847                                                           | Acorn Nut                                                                                                                                                                                                                                                                                                                                                                                                                                                                                                                                                                                                                      |  |  |
| 1                                                                                                                                  | 44MB2164                                                           | Pipe Nipple                                                                                                                                                                                                                                                                                                                                                                                                                                                                                                                                                                                                                    |  |  |
| 1                                                                                                                                  | 31M15759                                                           | Pressure Valve                                                                                                                                                                                                                                                                                                                                                                                                                                                                                                                                                                                                                 |  |  |
| 2                                                                                                                                  | 33T36299                                                           | Fuse Assembly                                                                                                                                                                                                                                                                                                                                                                                                                                                                                                                                                                                                                  |  |  |
| 4                                                                                                                                  | PM-514A                                                            | Female Spade Connector                                                                                                                                                                                                                                                                                                                                                                                                                                                                                                                                                                                                         |  |  |
| 1                                                                                                                                  | 34MA1367                                                           | Booted Connector                                                                                                                                                                                                                                                                                                                                                                                                                                                                                                                                                                                                               |  |  |
| 1                                                                                                                                  | 30M13003                                                           | PTO Indicator Switch (1&4)                                                                                                                                                                                                                                                                                                                                                                                                                                                                                                                                                                                                     |  |  |
|                                                                                                                                    | 30M13004                                                           | PTO Indicator Switch (2&3)                                                                                                                                                                                                                                                                                                                                                                                                                                                                                                                                                                                                     |  |  |
| 1                                                                                                                                  | 44MB2252                                                           | Street Tee                                                                                                                                                                                                                                                                                                                                                                                                                                                                                                                                                                                                                     |  |  |
| 1                                                                                                                                  | 44MB6842                                                           | 1/8" NPT Straight Tube Adpt.                                                                                                                                                                                                                                                                                                                                                                                                                                                                                                                                                                                                   |  |  |
| 5                                                                                                                                  | 44MB6942                                                           | 1/8" NPT 90° Tube Adpt.                                                                                                                                                                                                                                                                                                                                                                                                                                                                                                                                                                                                        |  |  |
| NOTES: * These items are not included in this package (except for 1 Fuse Assy. Item 18). They are included with the Air Shift PTO. |                                                                    |                                                                                                                                                                                                                                                                                                                                                                                                                                                                                                                                                                                                                                |  |  |
|                                                                                                                                    | 4<br>1<br>1<br>2<br>4<br>1<br>1<br>1<br>1<br>5<br>* These<br>Assy. | 4 22M35847 1 44MB2164 1 31M15759 2 33T36299 4 PM-514A 1 34MA1367 1 30M13003 30M13004 1 44MB2252 1 44MB6842 5 44MB6942 * These items are not included Assy. Item 18). They are included Assy. Item 18). |  |  |

## **AIR SHIFT PTO INSTALLATION INSTRUCTIONS**

- 1) We begin with the plumbing assembly [refer to the diagram above]. Tighten the 90° tube fitting (item 7) into the side of the PTO air shifter (item 5) and tighten the straight tube fitting (item 9) into the bottom of the PTO air shifter (item 5). Next, install the street tee adapter (item 22) into the supply port of the pump air shifter (item 14). On the pump air shifter (item 14) install the two 90° tube adapters (item 24) in the two output ports opposite the supply port as shown in drawing. Install the straight tube adapter (item 23) in the bottom of the street tee (item 22). Tighten the 90° tube adapter fitting (item 24) into the side on the street tee (item 22).
- 2) The PTO air shifter (item 5) will need to be installed in the console faceplate (item 10) from the top down. Use the bolts, washers, and nuts in the shifter bolt kit (item 6) to secure the PTO air shifter (item 5) to the console face plate (item 10). The pump air shifter (item 14) will need to be installed from the bottom up. Use the Allen head screws (item 13) to secure the pump air shifter (item 14) to the console face plate (item 10).
- 3) Cut a piece of air tubing (item 8) to fit between the straight tube adapter (item 23) on the PTO air shifter and the 90° tube adapter (item 24) on the street tee (item 22) installed on the pump air shifter (item 14). Cut the hose long enough for complete engagement on the fittings, but short enough to prevent a kink in the hose. Next, crimp on the 2 male spade connectors (item 3) to the 2 leads from the indicator light (item 4). Insert the indicator light (item 4) through the bottom of the face plate (item 10) and fasten tightly with a lock washer on each side as shown.
- 4) Align the mounting holes in the face plate (item 10) with the mounting holes in the top of the console base (item 1). The face plate (item 10) will only go on one way (fiber optic panel wires hanging closest to the opening). When aligned start the self threading screws (item 11) into the top of the console base (item 1). Do not tighten the face plate mounting screws (item 11) until all fasteners on the console have been tightened [these (item 11) will be the last to be tightened]. When the face plate (item 10) is located, slide the threaded rods (item 2) through the console base (item 1) and snug acorn nuts (item 15).
- 5) Route the plastic tubing from the pressure protection valve (item 17) to the 90° tube adapter (item 24) at the (supply) port of the pump air shifter (item 14). Route another length of tubing (item 8) from the PTO air shifter fitting (item 9) to the 90° tube adapter (item 23) on the PTO air shifter (item 5). Route a length of tubing (item 8) from each of the fittings on the pump air cylinder to the pump air shifter (item 14).
- 6) Now for the electrical assembly. Start by crimping on the four female spade connectors (item 19) to the wires leading up to the optical panel and to the indicator light (item 4). When attached, connect the indicator leads to the indicator light (item 4) and the back lighting leads to the optical panel.
- 7) Fasten the console side plate (item 12) to the console base (item 1) with the six mounting screws (item 11). Tighten firmly. Now, go back and tighten the four face plate mounting screws (item 11).